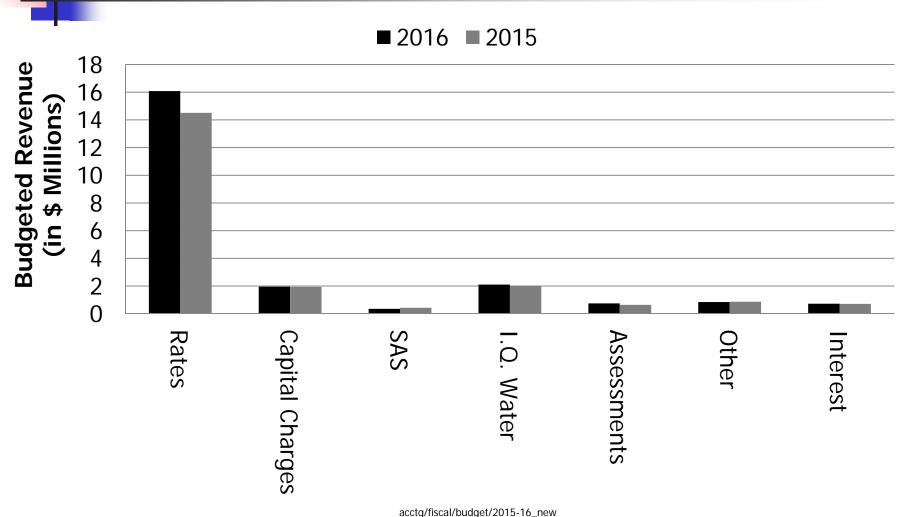

Approved by the Governing Board of the | e Loxahatchee River Environmental Contro | I District on September 17, 2015. |
| Board Member:                          |                                          | <u>Vote:</u>                      |
| Stephen Rockoff, Chairman              |                                          |                                   |
| Gordon Boggie, Vice Chairman           |                                          |                                   |
| Harvey Silverman, Treasurer            |                                          |                                   |
| James Snyder, Secretary                |                                          |                                   |



### Fig. A: Budgeted Revenue FY16 \$22,817,000; FY15 \$21,136,000





# Fig. B: Budgeted Expenditures FY16-\$27,483,000; FY15-\$23,183,000





# Figure C: Budgeted Operating Costs FY16 \$14,710,000; FY15 \$14,548,000





# Figure D: Budgeted Capital and R&R FY16 \$12,772,500; FY15 \$8,636,000



| DIVISION Executive PAY RANGE SCHEDULE | Reve      | ND<br>enue<br>MPLOYEES<br>2015<br>2016 | ACCOUNT<br>40-10-5120<br>BUDGET<br>2015-2016 |
|---------------------------------------|-----------|----------------------------------------|----------------------------------------------|
| PAY<br>RANGE                          | NO. OF EN | IPLOYEES 2015                          | BUDGET                                       |
| RANGE                                 | 2014      | 2015                                   |                                              |