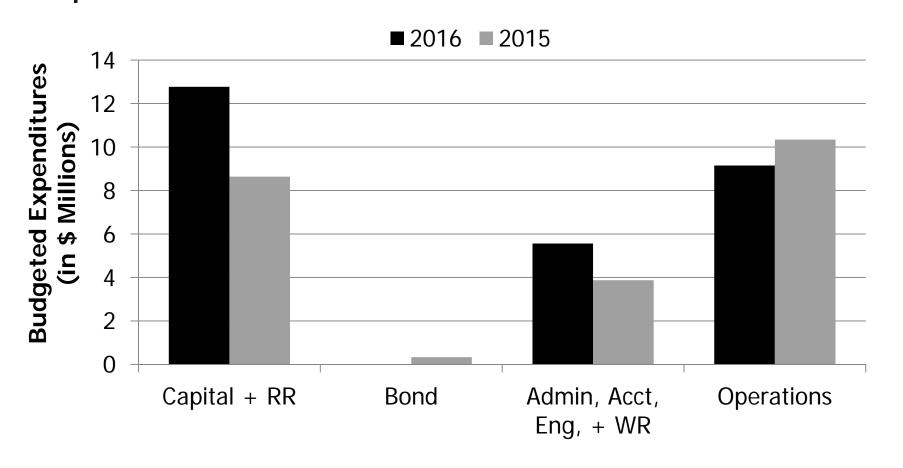

Contro | I District on September 17, 2015. |
| Board Member:                          |                                          | <u>Vote:</u>                      |
| Stephen Rockoff, Chairman              |                                          |                                   |
| Gordon Boggie, Vice Chairman           |                                          |                                   |
| Harvey Silverman, Treasurer            |                                          |                                   |
| James Snyder, Secretary                |                                          |                                   |



### Fig. A: Budgeted Revenue FY16 \$22,817,000; FY15 \$21,136,000





# Fig. B: Budgeted Expenditures FY16-\$27,483,000; FY15-\$23,183,000





# Figure C: Budgeted Operating Costs FY16 \$14,710,000; FY15 \$14,548,000





# Figure D: Budgeted Capital and R&R FY16 \$12,772,500; FY15 \$8,636,000



| DIVISION Executive PAY RANGE SCHEDULE | Reve      | ND<br>enue<br>MPLOYEES<br>2015<br>2016 | ACCOUNT<br>40-10-5120<br>BUDGET<br>2015-2016 |
|---------------------------------------|-----------|----------------------------------------|----------------------------------------------|
| PAY<br>RANGE                          | NO. OF EN | IPLOYEES 2015                          | BUDGET                                       |
| RANGE                                 | 2014      | 2015                                   |                                              |
| _                                     |           |