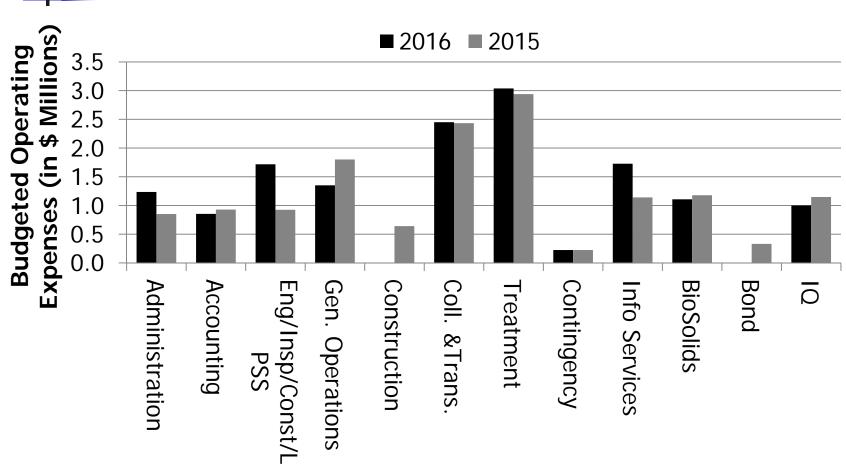

|                                          | <u>Vote:</u>                      |
| Stephen Rockoff, Chairman              |                                          |                                   |
| Gordon Boggie, Vice Chairman           |                                          |                                   |
| Harvey Silverman, Treasurer            |                                          |                                   |
| James Snyder, Secretary                |                                          |                                   |



### Fig. A: Budgeted Revenue FY16 \$22,817,000; FY15 \$21,136,000





# Fig. B: Budgeted Expenditures FY16-\$27,483,000; FY15-\$23,183,000





# Figure C: Budgeted Operating Costs FY16 \$14,710,000; FY15 \$14,548,000





# Figure D: Budgeted Capital and R&R FY16 \$12,772,500; FY15 \$8,636,000



| DIVISION Executive PAY RANGE SCHEDULE | Reve      | ND<br>enue<br>MPLOYEES<br>2015<br>2016 | ACCOUNT<br>40-10-5120<br>BUDGET<br>2015-2016 |
|---------------------------------------|-----------|----------------------------------------|----------------------------------------------|
| PAY<br>RANGE                          | NO. OF EN | IPLOYEES 2015                          | BUDGET                                       |
| RANGE                                 | 2014      | 2015                                   |                                              |
| _                                     |           |                                        |                                              |
| CHEDULE