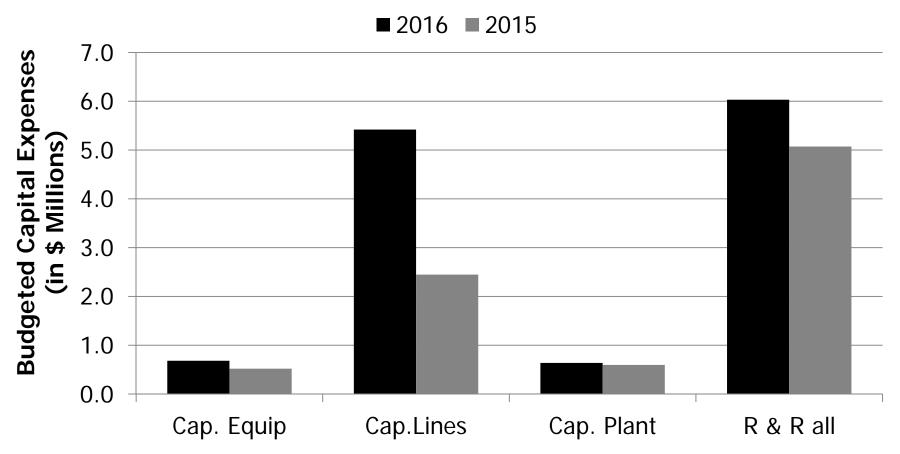

# Figure D: Budgeted Capital and R&R FY16 \$12,772,500; FY15 \$8,636,000

| DIVISION Executive PAY RANGE SCHEDULE | Reve      | ND<br>enue<br>MPLOYEES<br>2015<br>2016 | ACCOUNT<br>40-10-5120<br>BUDGET<br>2015-2016 |
|---------------------------------------|-----------|----------------------------------------|----------------------------------------------|
| PAY<br>RANGE                          | NO. OF EN | IPLOYEES 2015                          | BUDGET                                       |
| RANGE                                 | 2014      | 2015                                   |                                              |
| _                                     |           |                                        |                                              |
| CHEDULE                               | 2015      | 2016                                   | 2015-2016                                    |
|                                       |           |                                        |                                              |
|                                       |           |                                        |                                              |
|                                       | 1         | 1                                      |                                              |
|                                       | 1         | 1                                      |                                              |
|                                       | 1         | 1                                      |                                              |
|                                       | 0         | 1                                      |                                              |
|                                       |           | 1 0                                    | 0 1                                          |