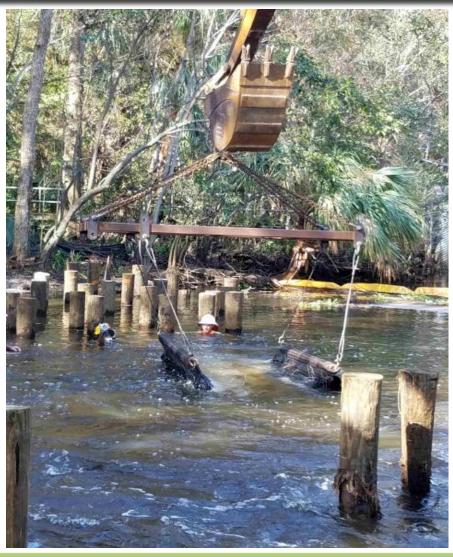

### Masten Dam – Marine Mattress Placement

Marine Mattress Placed at Masten Dam
June 2017