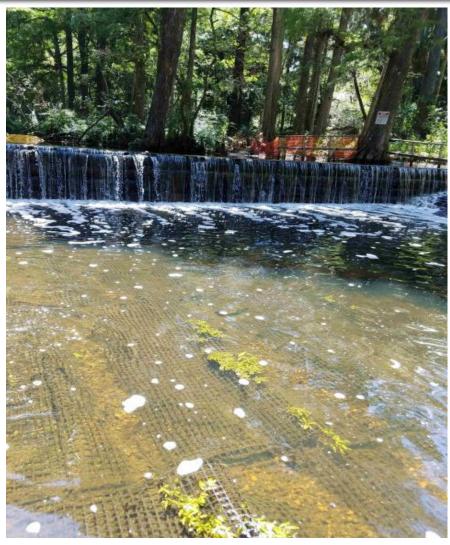

# Lainhart Dam – Articulated Block Placement Cont.

Articulated block placement completed July 2017