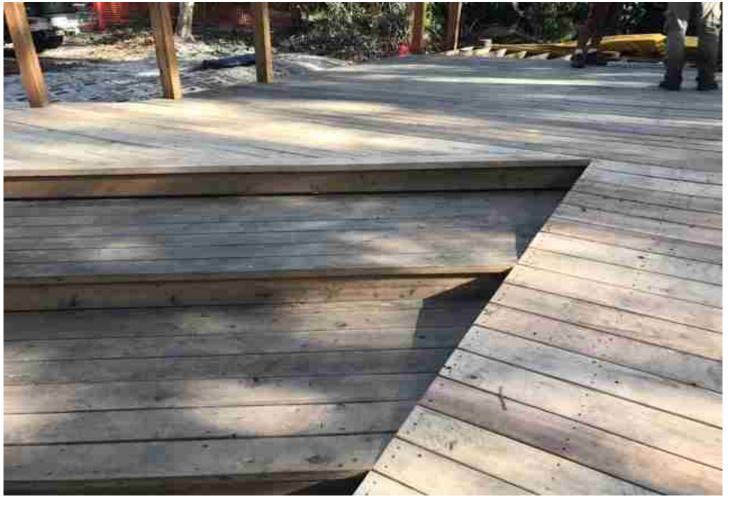

# Masten Dam – Portage Construction Cont.

Portage and benches downstream side – Sept 2017

Uretek injection tubes Sept 2017

Uretek injection tubes upstream of the existing concrete weir cap Sept 2017

Uretek injection tubes on the West side of the Lainhart Dam Sept 2017