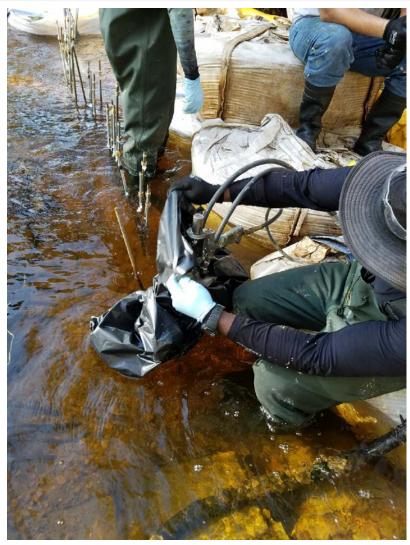

# Masten Dam – Portage Construction Cont.

Portage and benches downstream side – Sept 2017

Uretek injection tubes Sept 2017

Uretek injection tubes upstream of the existing concrete weir cap Sept 2017

Uretek injection tubes on the West side of the Lainhart Dam Sept 2017

Uretek injection upstream of the Lainhart Dam Sept 2017