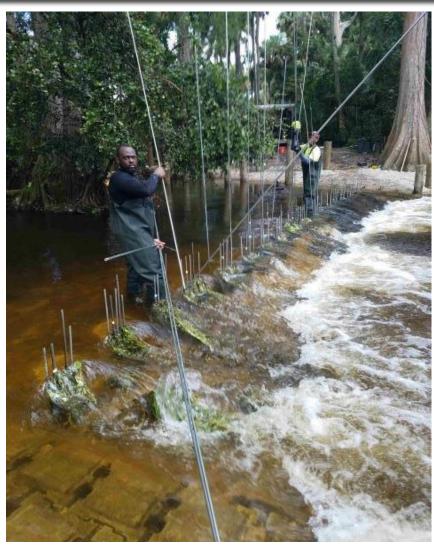

# Masten Dam – Portage Construction Cont.

Portage and benches downstream side – Sept 2017

Uretek injection tubes Sept 2017

Uretek injection tubes upstream of the existing concrete weir cap Sept 2017

Uretek injection tubes on the West side of the Lainhart Dam Sept 2017

Uretek injection upstream of the Lainhart Dam Sept 2017