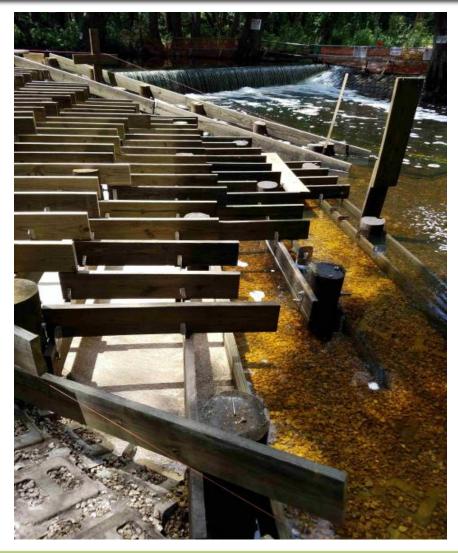

# Masten Dam – Portage Construction

Portage and benches downstream side – Aug 2017