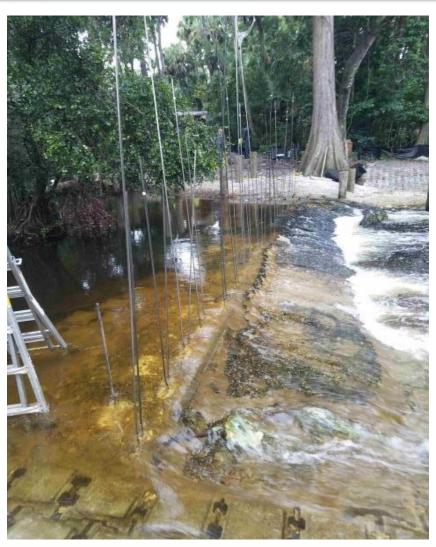

# Masten Dam – Portage Construction

Portage and benches downstream side – Aug 2017

# Masten Dam – Portage Construction Cont.

Portage and benches downstream side – Sept 2017