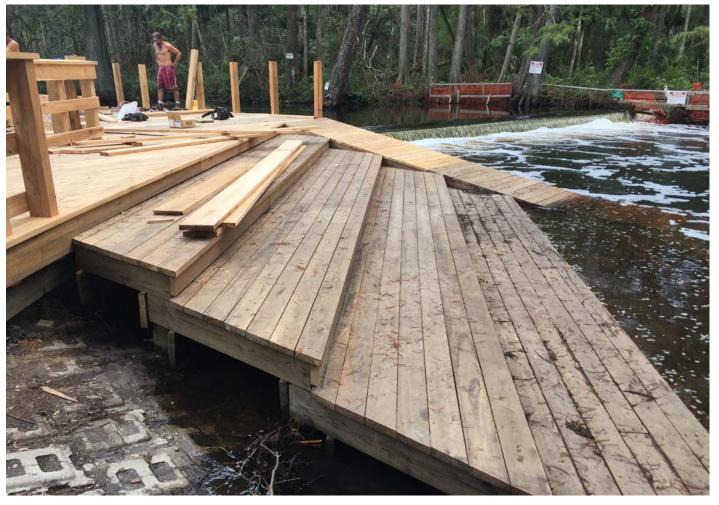

# Masten Dam – Portage Construction Cont.

Portage and benches downstream side – Sept 2017