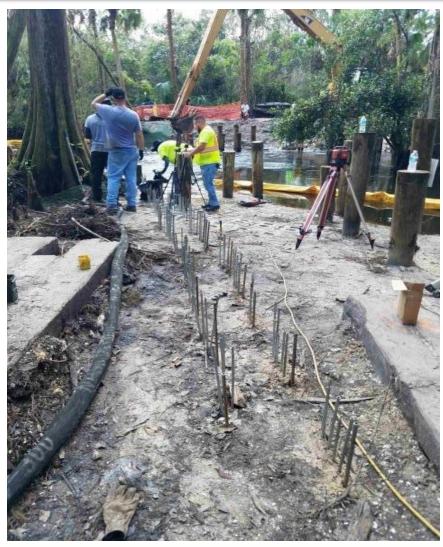

# Masten Dam – Portage Construction Cont.

Portage and benches downstream side – Sept 2017

Uretek injection tubes Sept 2017

Uretek injection tubes upstream of the existing concrete weir cap Sept 2017

Uretek injection tubes on the West side of the Lainhart Dam Sept 2017