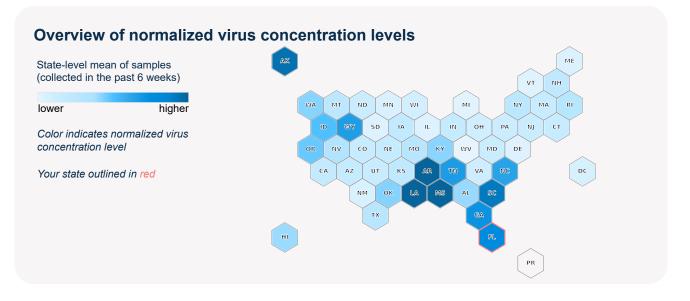

## Normalized virus concentrations in comparison

Your sample has higher concentration levels than **41%** of all quantifiable samples collected in the past six weeks.

Normalized SARS-CoV-2 virus concentration (copies / L of sewage)