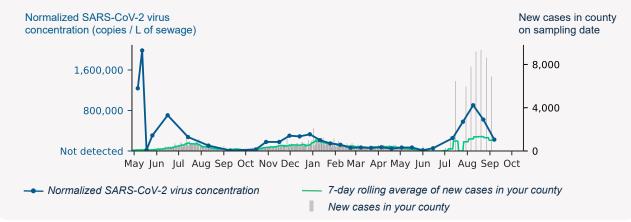

## **Loxahatchee River District Headworks**

Sample collection date: September 7, 2021

## SARS-CoV-2 virus in wastewater



\*Normalized virus concentration value is derived by adjusting the raw virus concentration to the PMMoV fecal marker in order to account for dilution

## Normalized virus concentration over time







віо

вот

## Normalized virus concentrations in comparison

Your sample has higher concentration levels than **41%** of all quantifiable samples collected in the past six weeks.



Normalized SARS-CoV-2 virus concentration (copies / L of sewage)

Learn more about Biobot's protocols and methodology by visiting <u>http://www.biobot.io/covid19-report-notes</u>