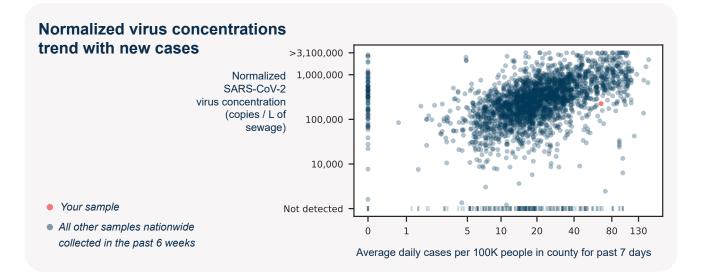

## SARS-CoV-2 virus in wastewater

\*Normalized virus concentration value is derived by adjusting the raw virus concentration to the PMMoV fecal marker in order to account for dilution