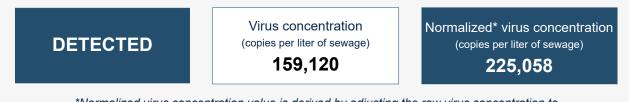

## SARS-CoV-2 virus in wastewater

\*Normalized virus concentration value is derived by adjusting the raw virus concentration to the PMMoV fecal marker in order to account for dilution