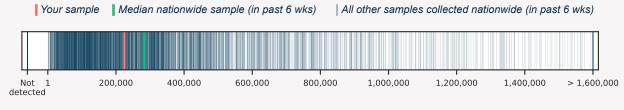

## Normalized virus concentrations in comparison

Your sample has higher concentration levels than **41%** of all quantifiable samples collected in the past six weeks.

Normalized SARS-CoV-2 virus concentration (copies / L of sewage)