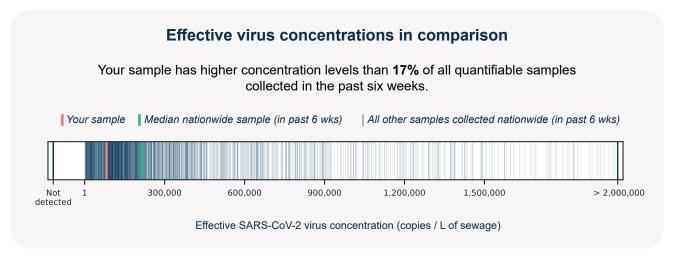

## **SARS-CoV-2** virus in wastewater

**DETECTED** 

Virus concentration (copies per liter of sewage)

238,315

Effective\* virus concentration (copies per liter of sewage)

82,121

\*Effective virus concentration value is derived by adjusting the raw virus concentration to account for dilution and other factors.