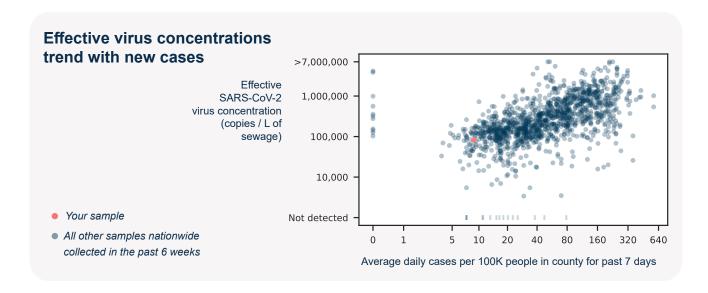

## **SARS-CoV-2** virus in wastewater

**DETECTED** 

Virus concentration (copies per liter of sewage)

238,315

Effective\* virus concentration (copies per liter of sewage)

82,121

\*Effective virus concentration value is derived by adjusting the raw virus concentration to account for dilution and other factors.