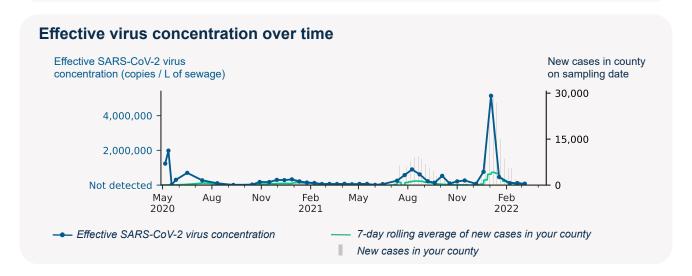

## **SARS-CoV-2** virus in wastewater

**DETECTED** 

Virus concentration (copies per liter of sewage)

238,315

Effective\* virus concentration (copies per liter of sewage)

82,121

\*Effective virus concentration value is derived by adjusting the raw virus concentration to account for dilution and other factors.