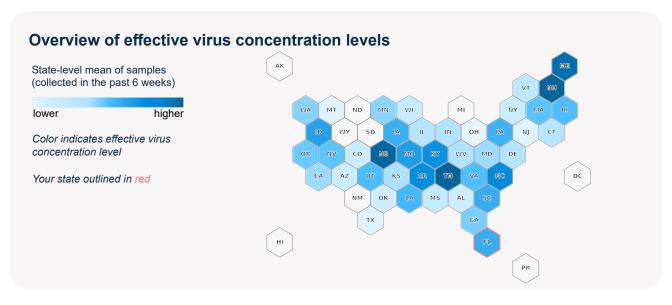

## **SARS-CoV-2** virus in wastewater

**DETECTED** 

Virus concentration (copies per liter of sewage)

238,315

Effective\* virus concentration (copies per liter of sewage)

82,121

\*Effective virus concentration value is derived by adjusting the raw virus concentration to account for dilution and other factors.