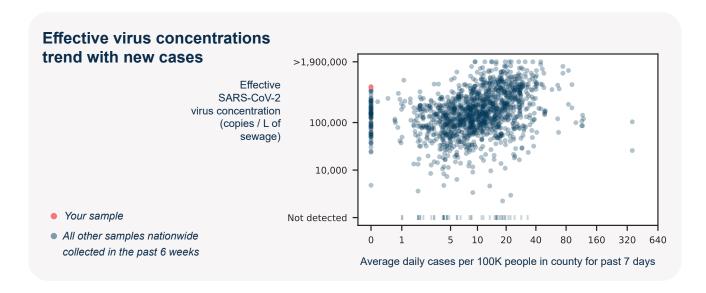

## **SARS-CoV-2** virus in wastewater

**DETECTED** 

Virus concentration (copies per liter of sewage)

914,227

Effective\* virus concentration (copies per liter of sewage)

556,103

\*Effective virus concentration value is derived by adjusting the raw virus concentration to account for dilution and other factors.