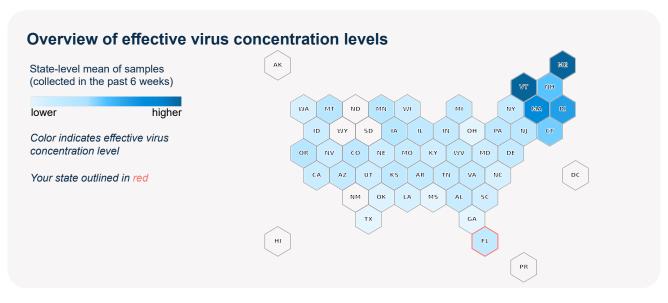

## **Loxahatchee River District Headworks**

Sample collection date: April 18, 2022

## **SARS-CoV-2** virus in wastewater

**DETECTED** 

Virus concentration (copies per liter of sewage)

914,227

Effective\* virus concentration (copies per liter of sewage)

556,103

\*Effective virus concentration value is derived by adjusting the raw virus concentration to account for dilution and other factors.