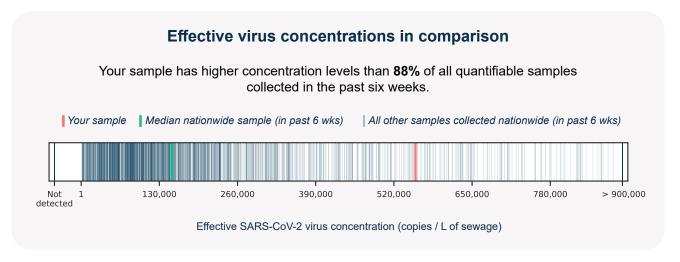

## **SARS-CoV-2** virus in wastewater

**DETECTED** 

Virus concentration (copies per liter of sewage)

914,227

Effective\* virus concentration (copies per liter of sewage)

556,103

\*Effective virus concentration value is derived by adjusting the raw virus concentration to account for dilution and other factors.