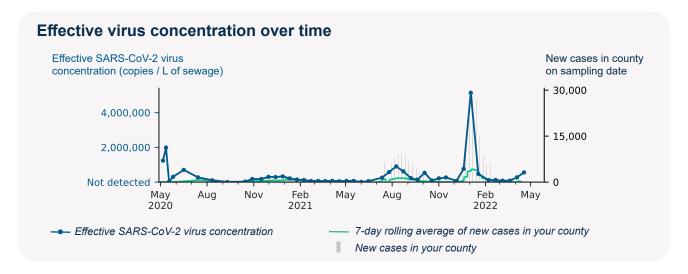

## **SARS-CoV-2** virus in wastewater

**DETECTED** 

Virus concentration (copies per liter of sewage)

914,227

Effective\* virus concentration (copies per liter of sewage)

556,103

\*Effective virus concentration value is derived by adjusting the raw virus concentration to account for dilution and other factors.