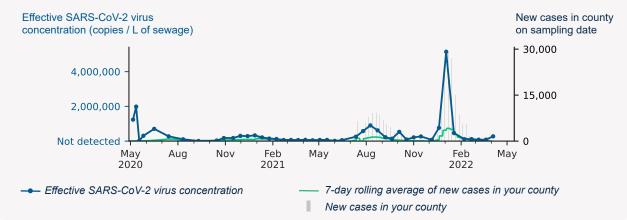

## Effective virus concentration over time

Copyright Biobot Analytics, Inc. Internal Kit ID: 3015.A • Protocols: v4 • Analysis: v3 • Report: RT006 v1.1

віо

вот