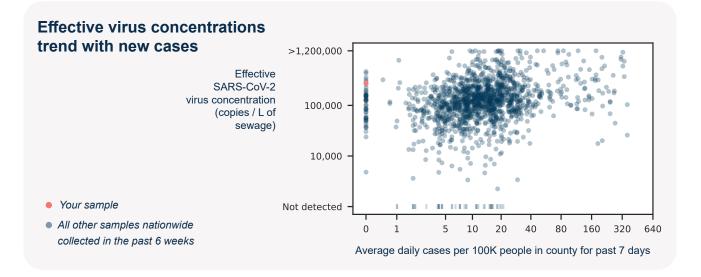

## SARS-CoV-2 virus in wastewater

\*Effective virus concentration value is derived by adjusting the raw virus concentration to account for dilution and other factors.