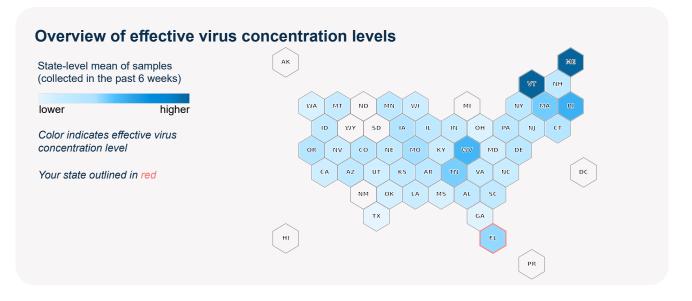

## Effective virus concentrations in comparison

Your sample has higher concentration levels than **84%** of all quantifiable samples collected in the past six weeks.

Learn more about Biobot's protocols and methodology by visiting http://www.biobot.io/covid19-report-notes