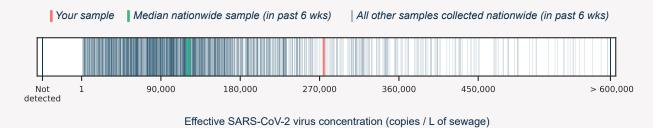

## Effective virus concentrations in comparison

Your sample has higher concentration levels than **84%** of all quantifiable samples collected in the past six weeks.

Learn more about Biobot's protocols and methodology by visiting http://www.biobot.io/covid19-report-notes