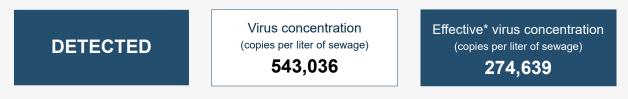

## SARS-CoV-2 virus in wastewater

\*Effective virus concentration value is derived by adjusting the raw virus concentration to account for dilution and other factors.