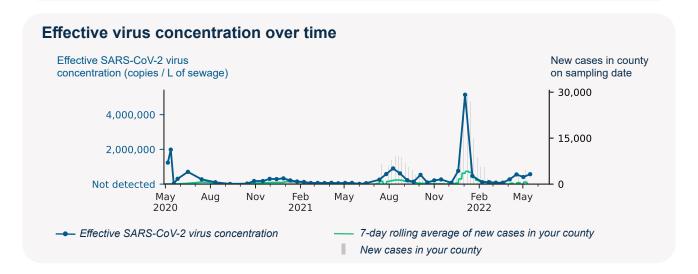

## **SARS-CoV-2** virus in wastewater

**DETECTED** 

Virus concentration (copies per liter of sewage)

1,891,923

Effective\* virus concentration (copies per liter of sewage)

570,785

\*Effective virus concentration value is derived by adjusting the raw virus concentration to account for dilution and other factors.