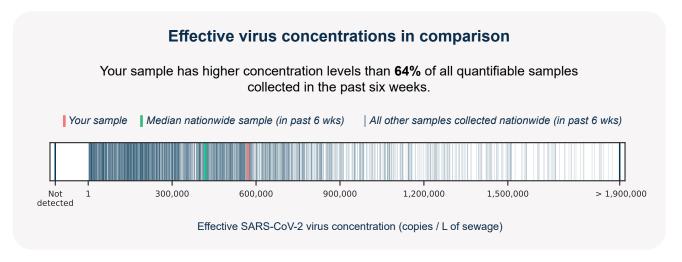

## **SARS-CoV-2** virus in wastewater

**DETECTED** 

Virus concentration (copies per liter of sewage)

1,891,923

Effective\* virus concentration (copies per liter of sewage)

570,785

\*Effective virus concentration value is derived by adjusting the raw virus concentration to account for dilution and other factors.