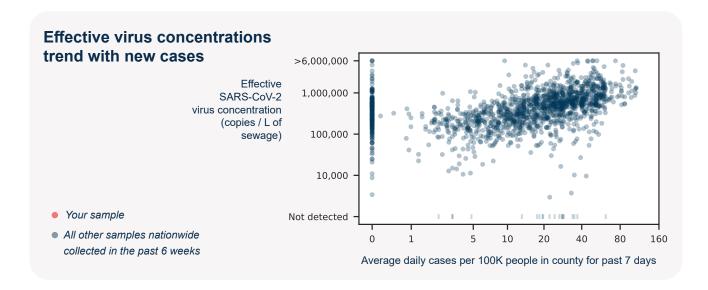

## **SARS-CoV-2** virus in wastewater

**DETECTED** 

Virus concentration (copies per liter of sewage)

1,891,923

Effective\* virus concentration (copies per liter of sewage)

570,785

\*Effective virus concentration value is derived by adjusting the raw virus concentration to account for dilution and other factors.