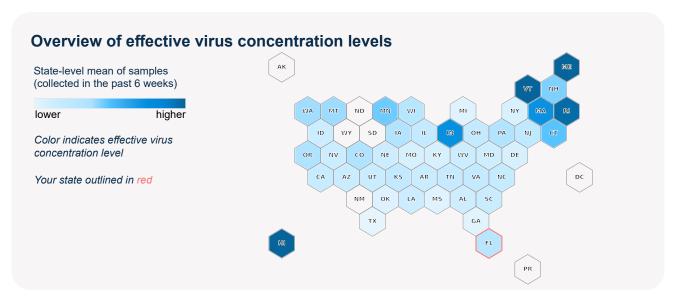

## **Loxahatchee River District Headworks**

Sample collection date: May 16, 2022