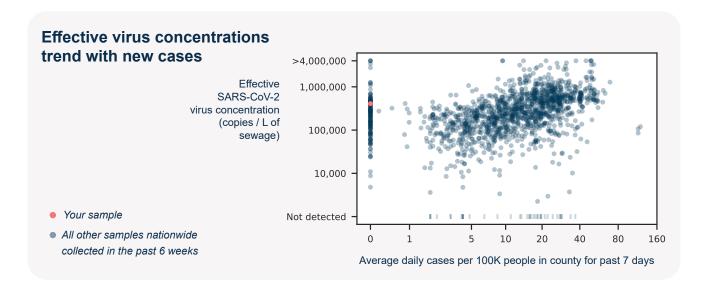

## SARS-CoV-2 virus in wastewater

**DETECTED** 

Virus concentration (copies per liter of sewage)

1,010,027

Effective\* virus concentration (copies per liter of sewage)

409,346

\*Effective virus concentration value is derived by adjusting the raw virus concentration to account for dilution and other factors.