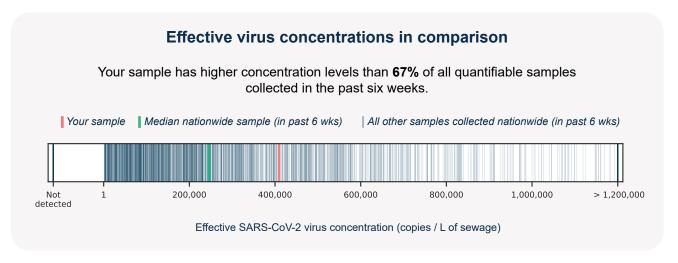

## SARS-CoV-2 virus in wastewater

**DETECTED** 

Virus concentration (copies per liter of sewage)

1,010,027

Effective\* virus concentration (copies per liter of sewage)

409,346

\*Effective virus concentration value is derived by adjusting the raw virus concentration to account for dilution and other factors.