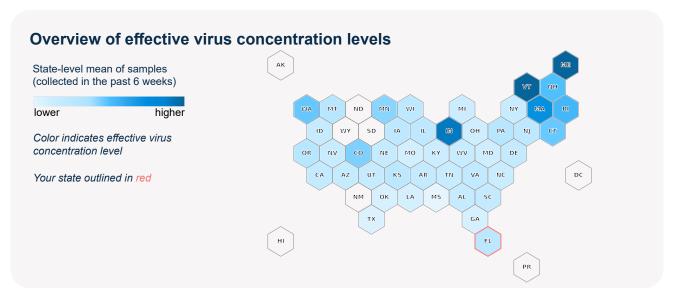

## SARS-CoV-2 virus in wastewater

**DETECTED** 

Virus concentration (copies per liter of sewage)

1,010,027

Effective\* virus concentration (copies per liter of sewage)

409,346

\*Effective virus concentration value is derived by adjusting the raw virus concentration to account for dilution and other factors.