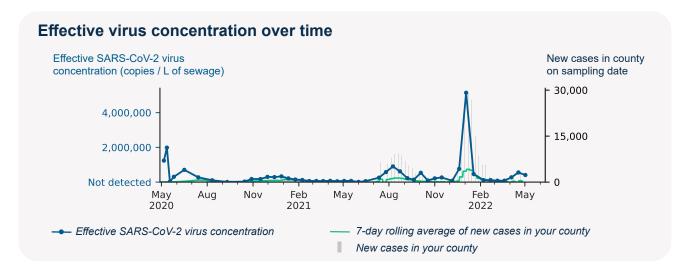

## SARS-CoV-2 virus in wastewater

**DETECTED** 

Virus concentration (copies per liter of sewage)

1,010,027

Effective\* virus concentration (copies per liter of sewage)

409,346

\*Effective virus concentration value is derived by adjusting the raw virus concentration to account for dilution and other factors.