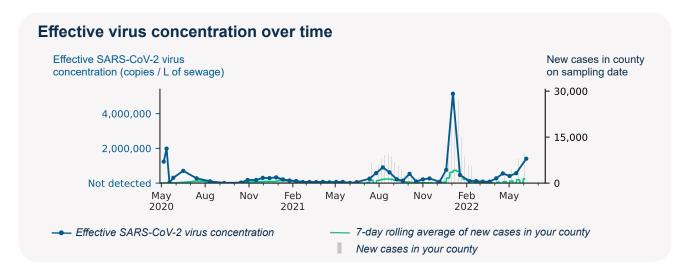

## SARS-CoV-2 virus in wastewater

**DETECTED** 

Virus concentration (copies per liter of sewage)

3,715,345

Effective\* virus concentration (copies per liter of sewage)

1,404,617

\*Effective virus concentration value is derived by adjusting the raw virus concentration to account for dilution and other factors.