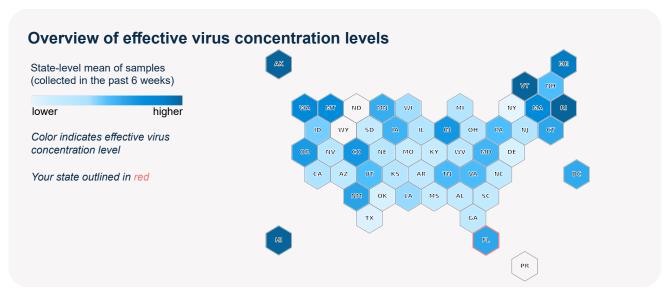

COVID-19 Community Report Report provided: June 8, 2022 Kit ID: KIT-46313

## **Loxahatchee River District Headworks**

Sample collection date: June 6, 2022

## SARS-CoV-2 virus in wastewater

**DETECTED** 

Virus concentration (copies per liter of sewage)

3,715,345

Effective\* virus concentration (copies per liter of sewage)

1,404,617

\*Effective virus concentration value is derived by adjusting the raw virus concentration to account for dilution and other factors.











Learn more about Biobot's protocols and methodology by visiting <a href="http://www.biobot.io/covid19-report-notes">http://www.biobot.io/covid19-report-notes</a>