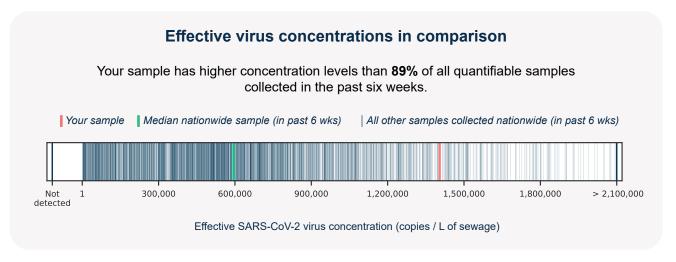

## SARS-CoV-2 virus in wastewater

**DETECTED** 

Virus concentration (copies per liter of sewage)

3,715,345

Effective\* virus concentration (copies per liter of sewage)

1,404,617

\*Effective virus concentration value is derived by adjusting the raw virus concentration to account for dilution and other factors.