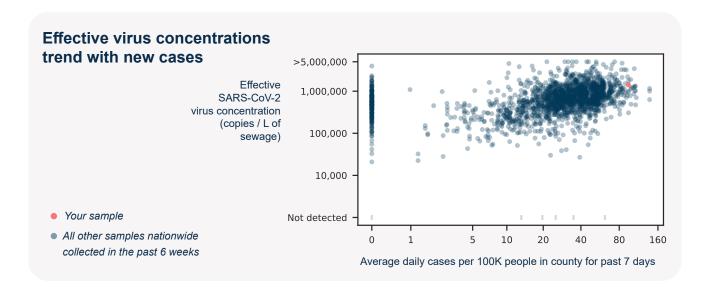

COVID-19 Community Report Report provided: June 8, 2022 Kit ID: KIT-46313

## **Loxahatchee River District Headworks**

Sample collection date: June 6, 2022

## SARS-CoV-2 virus in wastewater

**DETECTED** 

Virus concentration (copies per liter of sewage)

3,715,345

Effective\* virus concentration (copies per liter of sewage)

1,404,617

\*Effective virus concentration value is derived by adjusting the raw virus concentration to account for dilution and other factors.











Learn more about Biobot's protocols and methodology by visiting <a href="http://www.biobot.io/covid19-report-notes">http://www.biobot.io/covid19-report-notes</a>