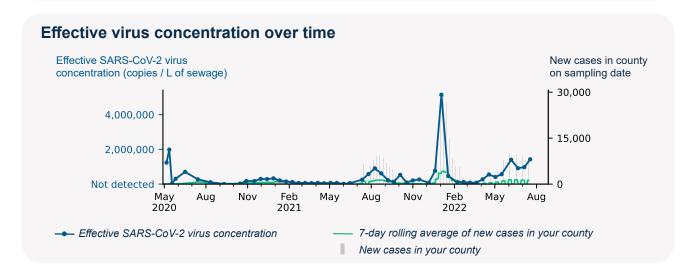

## SARS-CoV-2 virus in wastewater

**DETECTED** 

Virus concentration (copies per liter of sewage)

2,499,609

Effective\* virus concentration (copies per liter of sewage)

1,426,427

\*Effective virus concentration value is derived by adjusting the raw virus concentration to account for dilution and other factors.