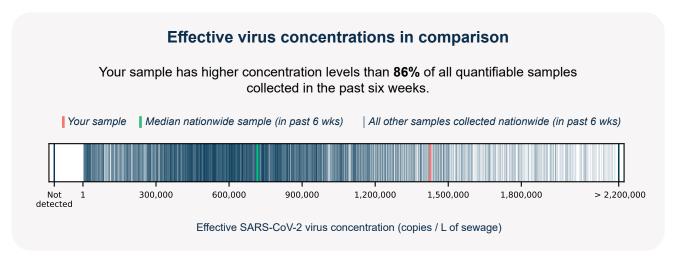

## SARS-CoV-2 virus in wastewater

**DETECTED** 

Virus concentration (copies per liter of sewage)

2,499,609

Effective\* virus concentration (copies per liter of sewage)

1,426,427

\*Effective virus concentration value is derived by adjusting the raw virus concentration to account for dilution and other factors.