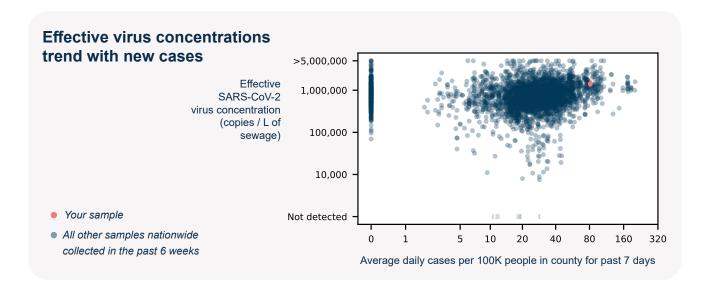

## SARS-CoV-2 virus in wastewater

**DETECTED** 

Virus concentration (copies per liter of sewage)

2,499,609

Effective\* virus concentration (copies per liter of sewage)

1,426,427

\*Effective virus concentration value is derived by adjusting the raw virus concentration to account for dilution and other factors.