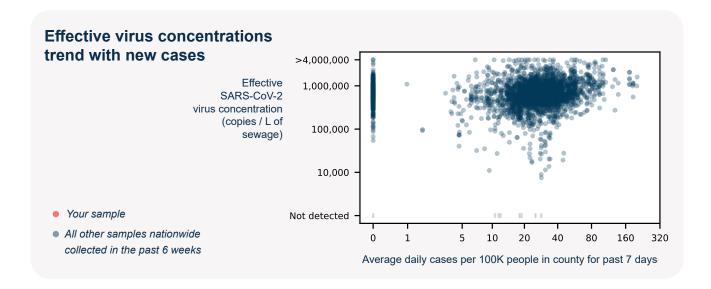

## SARS-CoV-2 virus in wastewater

**DETECTED** 

Virus concentration (copies per liter of sewage)

1,934,528

Effective\* virus concentration (copies per liter of sewage)

974,096

\*Effective virus concentration value is derived by adjusting the raw virus concentration to account for dilution and other factors.