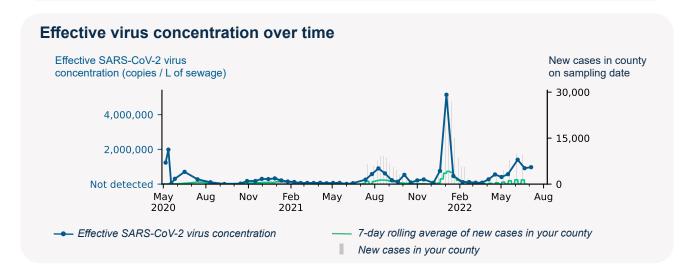

## SARS-CoV-2 virus in wastewater

**DETECTED** 

Virus concentration (copies per liter of sewage)

1,934,528

Effective\* virus concentration (copies per liter of sewage)

974,096

\*Effective virus concentration value is derived by adjusting the raw virus concentration to account for dilution and other factors.