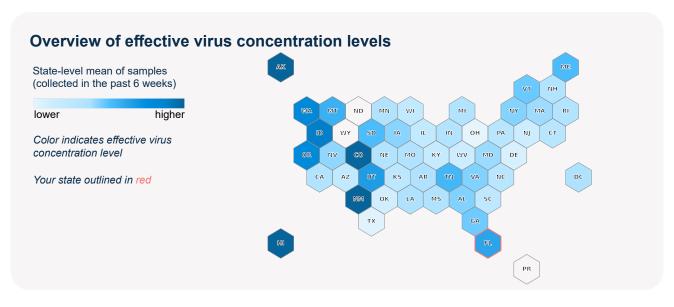

## SARS-CoV-2 virus in wastewater

**DETECTED** 

Virus concentration (copies per liter of sewage)

1,934,528

Effective\* virus concentration (copies per liter of sewage)

974,096

\*Effective virus concentration value is derived by adjusting the raw virus concentration to account for dilution and other factors.