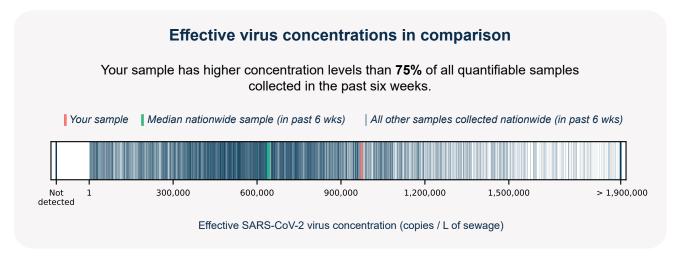

## SARS-CoV-2 virus in wastewater

**DETECTED** 

Virus concentration (copies per liter of sewage)

1,934,528

Effective\* virus concentration (copies per liter of sewage)

974,096

\*Effective virus concentration value is derived by adjusting the raw virus concentration to account for dilution and other factors.