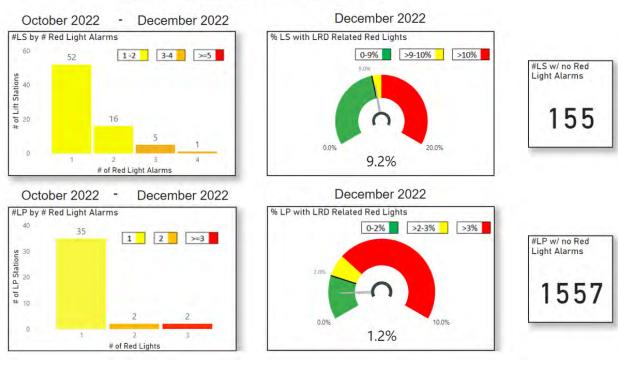

# B. LOXAHATCHEE RIVER DISTRICT DASHBOARD

Dr. Arrington reviewed the District Dashboard.