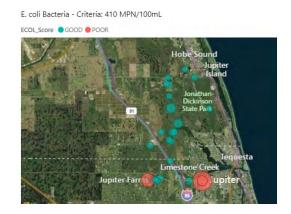

Clinton R. Yerkes

Water Reclamation - Environmental Education - River Restoration

On January 12<sup>th</sup>, 2023, we had a pair of extraordinarily rare marine visitors – a North Atlantic Right Whale and her calf spent the day just off the coast between Jupiter Inlet and Juno pier. They provided a great opportunity so see one of the rarest animals in the world, with latest estimates suggesting there are fewer than 350 animals remaining. At our meeting we will provide a summary of some of the fascinating aspects of these animals.