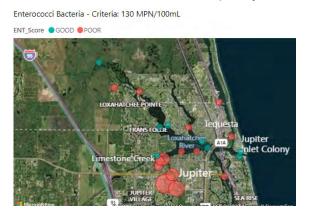

# B. LOXAHATCHEE RIVER DISTRICT DASHBOARD

Dr. Arrington reviewed the District Dashboard.