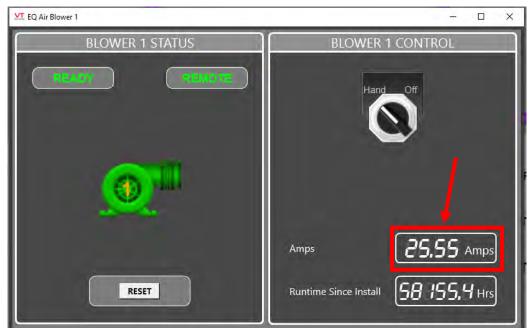

ntenance Team and a qualified system integrator to integrate ampere meters for the three (3) positive displacement blowers dedicated to providing process air blowers to the two equalization return ground storage tanks into the plant Supervisory Control and Data Acquisition (SCADA) system. The ability to remotely monitor and set operational limits/alarms based on the amperage draw of the blower motors will allow Staff to monitor the performance of the blowers and receive notifications when there is a potential operational issue. For example, upon indication of low motor amperes an alarm will advise the Operators and they can quickly troubleshoot the issue. Under this scenario, Operators would likely discover that the drive belt which couples the motor to the blower unit has failed/broken.



**Equalization Storage Tank - Blower No. 1 Status and SCADA Interface Screen** 



**Equalization Storage Tank - Blower Control SCADA Alarm Advisory** 

While the system integrator was onsite, the Operations Team also worked with the integrator to identify potential improvements to the operation of the injection well pump station control logic. Control logic improvements implemented included fine tuning of the rate at which injection well pump speeds are decreased prior to pump shut-off. These types of adjustments minimize potential hydraulic surges or water hammer effects which can occur when pumping units are shut-off too quickly. This phenomenon can also occur when valves on pressurized systems close quickly. These surges occur due to the abrupt change in the flow direction which caus