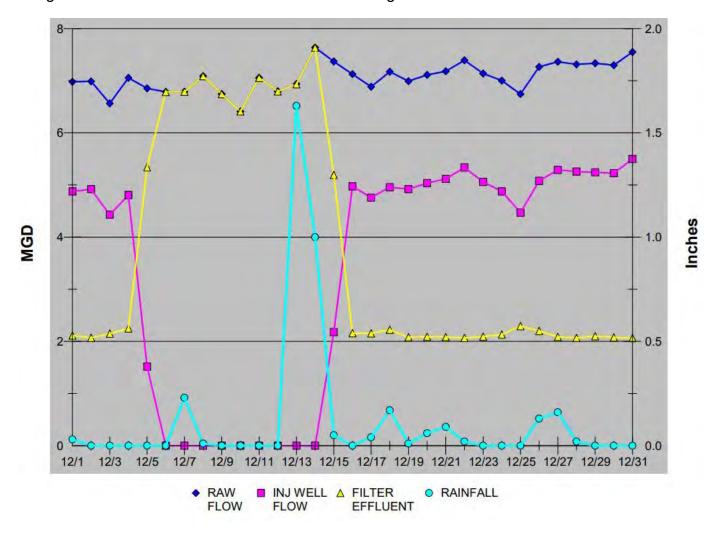

3.65 inches of total rainfall was recorded at the plant site during the month of December. This is significantly less than the November rainfall recorded of 6.00 inches.



The Peak Hour Flow (PHF) for December was 7,000 GPM which equates to an equivalent daily rate of 10.08 MGD. This is a slightly higher than the PHF for October of 6,805 GPM (9.80 MGD).

For the month of December, 52.68% or 115.34 MG of the cumulative influent flow to the plant was sent to the IQ storage system where it was distributed, as needed, to the various golf courses and the Abacoa development sites. A total of 103.85 MG of blended effluent was diverted to the Deep Injection Well. The plant delivered a total of approximately 146.21 million gallons of IQ water to the reuse customers during the month of December.



Year to date (i.e., Calendar Year 2022), approximately 76.20% of all influent flow to the plant was treated and available for reuse as IQ water. The total volume of IQ water distributed to reuse customers for the year stands at 2,232.25 million gallons.

#### All monthly reporting was submitted on time.

#### Treatment Plant:

Operations Staff continued to perform routine monitoring, sampling and general maintenance of equipment and structures. Staff also worked with the Maintenance Team and a qualified system integrator to integrate ampere meters for the three (3) positive displacement blowers dedicated to providing process air blowers to the two equalization return ground storage tanks into the plant Supervisory Control and Data Acquisition (SCADA) system. The ability to remotely monit