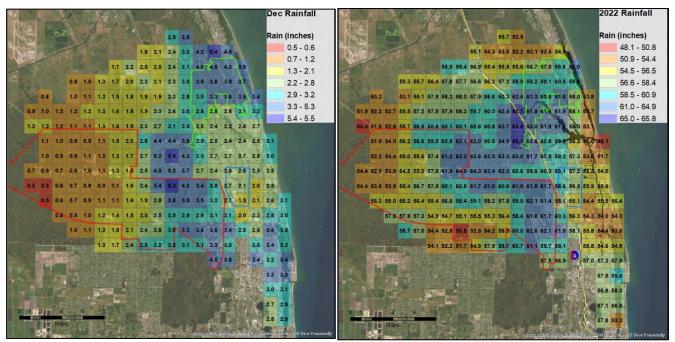

nfall.

The spatial distribution of rainfall across the watershed in December ranged from just 0.5" in the driest regions to about 5.5" in the rainiest regions (figure left below). In general, rainfall tended to be widely distributed through much of the watershed with slightly higher rainfall in the Jupiter Farms region and Jonathan Dickinson State Park (blue and purple cells). The driest regions were in the western portion of the watershed which includes much of the C-18 basin near Pratt & Whitney and J.W. Corbett Wildlife Management Area.

For the year (figure right below) the area with the most rainfall was along the central portion of the watershed (blue and purple cells), with areas with roughly 20% less rainfall along the coast and periphery of the watershed (red and orange cells).



Spatial rainfall distribution across the watershed using NEXRAD data; image at left is rainfall data for December and image at right shows total rainfall for 2022. Each pixel represents an area of 2 km x 2 km. Blue colored pixels show highest rainfall and red pixels show lowest rainfall. For reference, the red line is the C-18 basin which includes portions of J.W. Corbett WMA, Loxahatchee Slough, and Pine Glades Natural Area; green line shows Jonathan Dickinson State Park boundary, light blue line shows the Abacoa development.

#### River Flows

During December, river flows measured at Lainhart Dam ranged from 72 cfs on December 12 to a peak of 336 cfs two days later on the 14<sup>th</sup>, and a monthly average flow of 130 cfs. This month's flow was down from November's average of 196 c