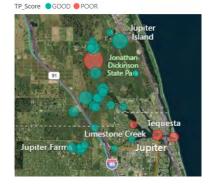

# B. LOXAHATCHEE RIVER DISTRICT DASHBOARD

Dr. Arrington reviewed the District Dashboard.