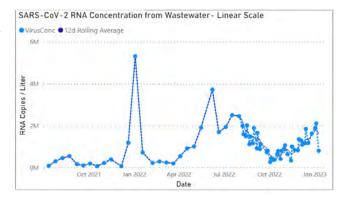

Figure shows mean oyster spat settlement for the Northwest Fork (gray bars) and the Southwest Fork (black bars) since 2016. Dashed lines show oyster spat settlement so far for 2022 in the NWF (red) and SWF (blue). Note logarithmic scale of vertical axis.

#### **Wastewater Surveillance of COVID-19**

The wastewater surveillance monitoring for the Biobot/CDC and WastewaterSCAN programs for COVID-19 showed the increase in virus during concentration the holidays, but the concentration is now on the decline. observations are consistent with what many virologists were predicting for the holiday season. Despite the high contagiousness of the present variants the virus concentrations were notably less than the record concentrations we measured last year in the Biobot/CDC program (figure right).



On December 15, the WastewaterSCAN program began monitoring several new parameters including Influenza B, Human Metapneumovirus (hMPV, as seasonal respiratory virus related to RSV), and Norovirus, the leading cause of gastrointestinal illness around the world. These complement the previously monitored Covid, Influenza A, Respiratory Syncytial Virus (RSV) and MPXV (formerly monkeypox). We have updated the data visualization on our wastewater surveillance web page <a href="https://loxahatcheeriver.org/wastewater-surveillance/">https://loxahatcheeriver.org/wastewater-surveillance/</a> to show all the parameters (screenshot below).

#### Loxahatchee River District's Wastewater Surveillance Program, Jupiter, Florida Conducted in partnership with WastewaterSCAN -



a program of Stanford Unive