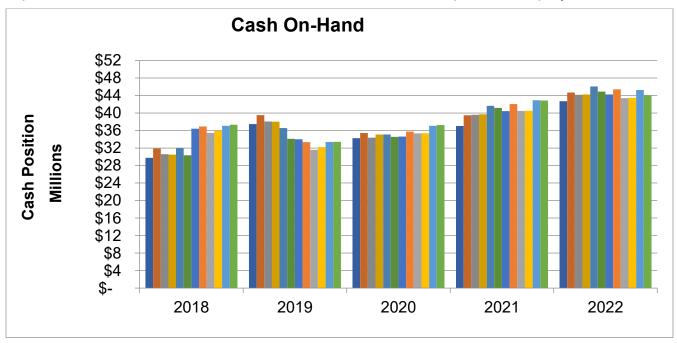

\$              | 22,700 \$   | 44,024,404 |

Average weighted rate of return on investments is: 2.51% As of 12/31/22:

3 month Short Term Bond: 4.40% 1 month Federal Fund Rate: 4.33%

Kevin L. Baker
BOARD MEMBER

Gordon M. Boggie
BOARD MEMBER

Stephen B. Rockoff
BOARD MEMBER

Dr. Matt H. Rostock
BOARD MEMBER

Clinton R. Yerkes
BOARD MEMBER

Water Reclamation - Environmental Education - River Restoration

The bond funds in the District brokerage accounts are still underperforming due to abnormal market conditions and uncertainties with the Federal Reserve. However, the District is optimistic that losses will be recovered and that we have an optimized portfolio based on risk and cash flow needs.

Cash position for December 2021 was \$42,827,478. Current Cash position is up by \$1,196,926.





#### **Financial Information**

- Legal Fees billed in December were \$200. The fiscal year-to-date total is \$18,475.
- Estoppel fees collected in December totaled \$5,070. The fiscal year-to-date total is \$14,580.
- There was no Septage billing for the month of December.
- Developer's Agreement There were no new Developer Agreements.
- I.Q. Water Agreements Abacoa Golf Course, Abacoa Plaza, and Fairways of Jupiter are past due for November and December; Cambridge is past due for December.

| Budget Benchmark               |    | Dec-22    | YTD |           |    | FY 23        |    | Favorable    | Budget   |    | Dec-21    |  |
|--------------------------------|----|-----------|-----|-----------|----|--------------|----|--------------|----------|----|-----------|--|
| 25.00%