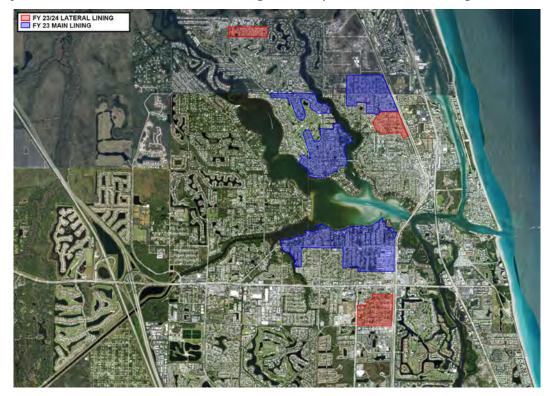

# B. FY23 Main Lining – Piggyback Contract

"THAT THE DISTRICT GOVERNING BOARD re-authorize the "piggyback" of the St. Johns County Master Contract No. 21-MCC-GRA-13190 with Inliner Solutions for a total amount not to exceed \$1,875,000."