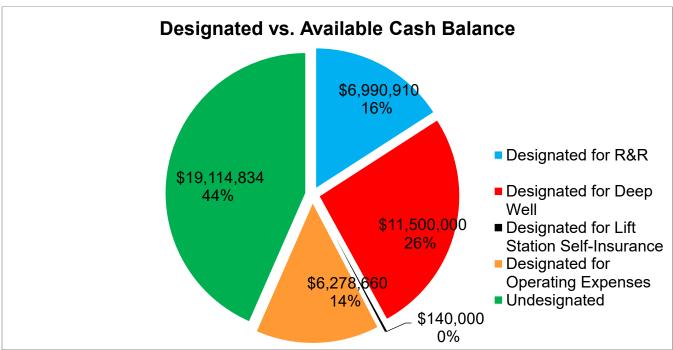

# B. LOXAHATCHEE RIVER DISTRICT DASHBOARD

Dr. Arrington reviewed the District Dashboard.