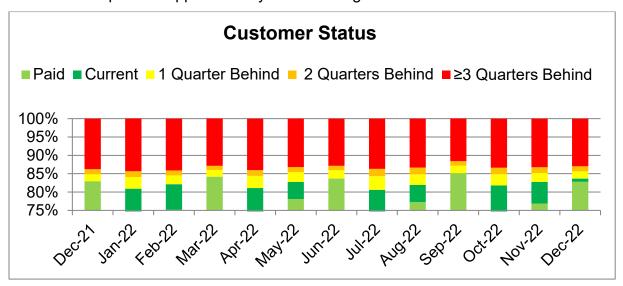

# B. LOXAHATCHEE RIVER DISTRICT DASHBOARD

Dr. Arrington reviewed the District Dashboard.