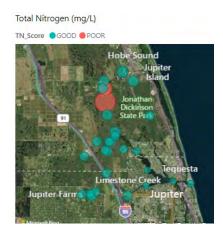

# B. LOXAHATCHEE RIVER DISTRICT DASHBOARD

Dr. Arrington reviewed the District Dashboard.