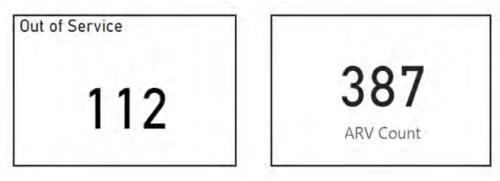

# B. LOXAHATCHEE RIVER DISTRICT DASHBOARD

Dr. Arrington reviewed the District Dashboard.