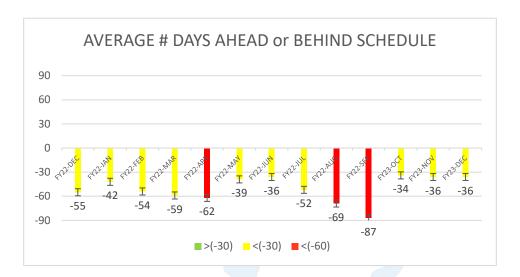

# B. LOXAHATCHEE RIVER DISTRICT DASHBOARD

Dr. Arrington reviewed the District Dashboard.