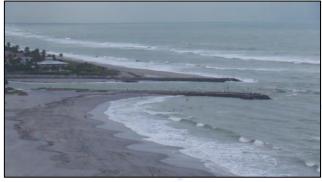

Clinton R. Yerkes

Water Reclamation - Environmental Education - River Restoration

On January 12<sup>th</sup>, 2023, we had a pair of extraordinarily rare marine visitors – a North Atlantic Right Whale and her calf spent the day just off the coast between Jupiter Inlet and Juno pier. They provided a great opportunity so see one of the rarest animals in the world, with latest estimates suggesting there are fewer than 350 animals remaining. At our meeting we will provide a summary of some of the fascinating aspects of these animals.