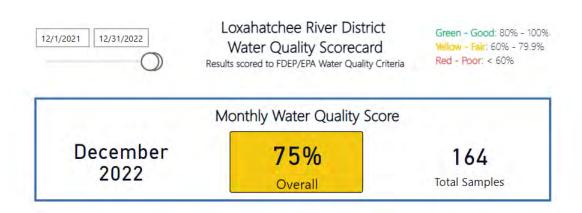

December with 93% of sites meeting the water quality criteria. This was a slight drop from last month's score and last year's score. Total Phosphorus scored "Good" with 86% of sites meeting the criteria, which was slightly better than last month's score of 83%, but still down from last year's 94%. Chlorophyll improved in December scoring "Fair" with 76% of sites meeting the criteria, which was quite better than last month's score of 56% and identical to last year's score of 76%. For the combined Fecal Indicator Bacteria (fecal coliforms in all waters, enterococci in marine and brackish waters and E. coli in fresh waters), December scored "Fair" again for the 7<sup>th</sup> month in a row at 64%, which is worse than last month's score of 74%, and down from last year's "Good" score of 84%.



TN: Total Nitrogen, TP: Total Phosphorus, CLA: Chlorophyll a, BAC: Enterococci and E. coli bacteria

|       |           |              |                  | 3               |                                |                 |                                  |                  |                             |                  | □ ±                      |
|-------|-----------|--------------|------------------|-----------------|--------------------------------|-----------------|----------------------------------|------------------|-----------------------------|------------------|--------------------------|
| Year  | Month     | #<br>Samples | Overall<br>Score | # TN<br>Samples | Total Nitrogen<br>Percent Good | # TP<br>Samples | Total Phosphorus<br>Percent Good | # CLA<br>Samples | Chloroph