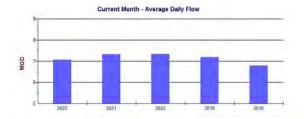

# B. LOXAHATCHEE RIVER DISTRICT DASHBOARD

Dr. Arrington reviewed the District Dashboard.