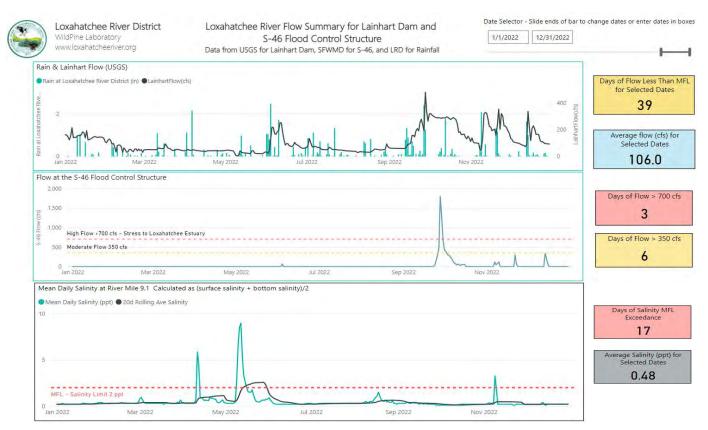

# B. LOXAHATCHEE RIVER DISTRICT DASHBOARD

Dr. Arrington reviewed the District Dashboard.