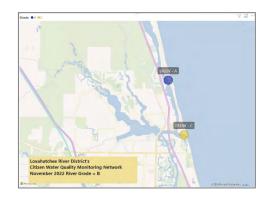

# B. LOXAHATCHEE RIVER DISTRICT DASHBOARD

Dr. Arrington reviewed the District Dashboard.