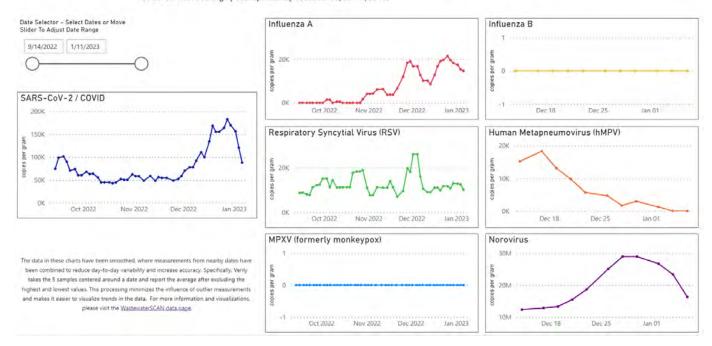

d to RSV), and Norovirus, the leading cause of gastrointestinal illness around the world. These complement the previously monitored Covid, Influenza A, Respiratory Syncytial Virus (RSV) and MPXV (formerly monkeypox). We have updated the data visualization on our wastewater surveillance web page <a href="https://loxahatcheeriver.org/wastewater-surveillance/">https://loxahatcheeriver.org/wastewater-surveillance/</a> to show all the parameters (screenshot below).

#### Loxahatchee River District's Wastewater Surveillance Program, Jupiter, Florida Conducted in partnership with WastewaterSCAN -



a program of Stanford University, Emory University and Verily, the life sciences subsidiary of Alphabet, Inc. (formerly Google) Sewer Service Area largely overlaps with zip codes 33458, 33477, 33469



#### **Volunteer Water Quality**

The overall Volunteer Water Quality grade for December 2022 was again a "B". The score for the Jupiter Inlet site continued to be influenced by turbid water that was visible along the coast for much of the month, resulting in the low grade for water clarity. Poor water quality conditions were observed the third week of the month with nearly all parameters (except color) scoring in the "Fair" to "Poor" range.



|         | Averaged results for the Month |        |          |     |     |      | Monthly Cumulative Grades |     |      |    |    |     | <b>Cumul. Monthly</b> |       |       |
|---------|--------------------------------|--------|----------|-----|-----|------|---------------------------|-----|------|----|----|-----|-----------------------|----