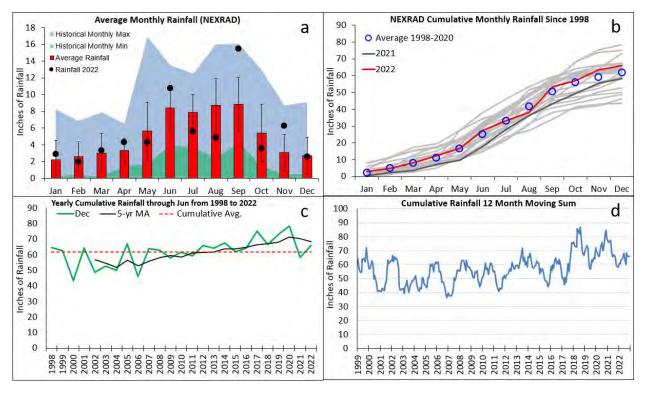

hale species, with estimates suggesting fewer than 350 individuals remaining. Some incredible footage was captured by drone operators, some of which were provided to local news outlets. See story on Channel 25 WPBF HERE



#### **Hydrologic Monitoring**

#### Rainfall

December concluded 2022 as a year with slightly above average rainfall. Rainfall across the watershed during December was 2.6", only slightly below the normal monthly average of 2.7" (panel 'a' in figure below). Rain was detected within the watershed during 17 days throughout December with the highest single-day total of 1.0" recorded on December 13. With average amount of rainfall in December, the annual cumulative rainfall for 2022 was 66.0", about 7% (or 4") above the yearly average of 61.8" (panel 'b' in figure below).



Figures above display various measures of rainfall. Panel (a) shows average monthly rainfall from 1998 to 2021 (red bars; error bars indicate ± 1 sd). Black dots indicate monthly rainfall for 2022. The blue and green shaded areas show the maximum and minimum rainfall ever recorded for each month. Panel (b) shows monthly cumulative rainfall for each year since 1998. Red line indicates cumulative rainfall during 2022; dark grey line indicates rainfall during 2021. Blue circles are monthly cumulative average rainfall measured between 1998-2021. Panel (c) shows cumulative annual rainfall using NEXRAD radar-based data. Green line indicates cumulative rainfall through indicated month for each year since 1998, when the radar-based rainfall measurements began. Black line is the 5-year moving ave