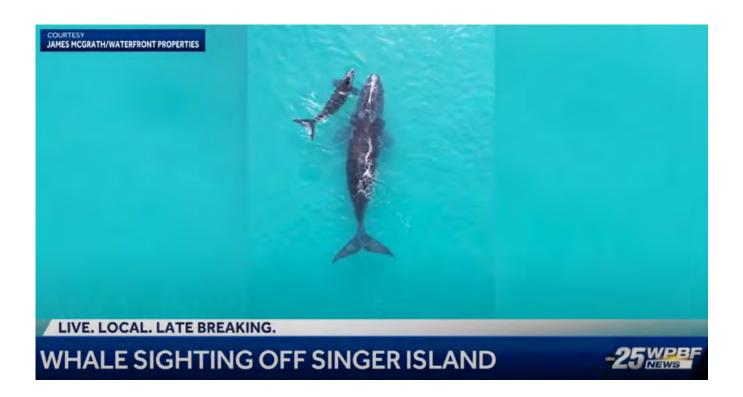

Clinton R. Yerkes

Water Reclamation - Environmental Education - River Restoration

On January 12<sup>th</sup>, 2023, we had a pair of extraordinarily rare marine visitors – a North Atlantic Right Whale and her calf spent the day just off the coast between Jupiter Inlet and Juno pier. They provided a great opportunity so see one of the rarest animals in the world, with latest estimates suggesting there are fewer than 350 animals remaining. At our meeting we will provide a summary of some of the fascinating aspects of these animals.