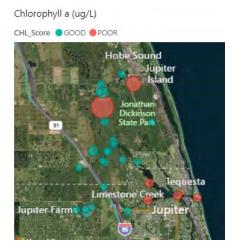

# B. LOXAHATCHEE RIVER DISTRICT DASHBOARD

Dr. Arrington reviewed the District Dashboard.