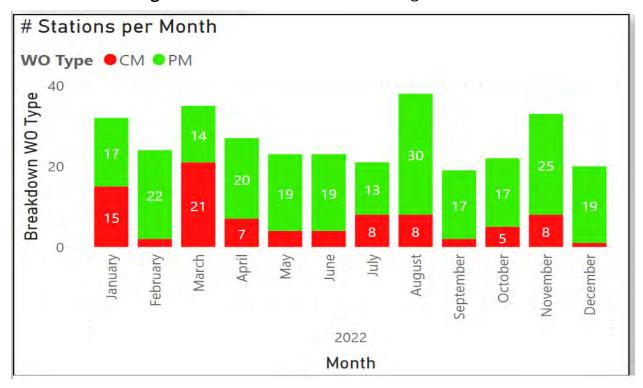

# B. LOXAHATCHEE RIVER DISTRICT DASHBOARD

Dr. Arrington reviewed the District Dashboard.