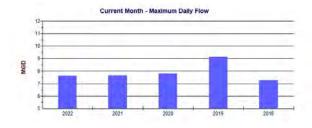

# B. LOXAHATCHEE RIVER DISTRICT DASHBOARD

Dr. Arrington reviewed the District Dashboard.