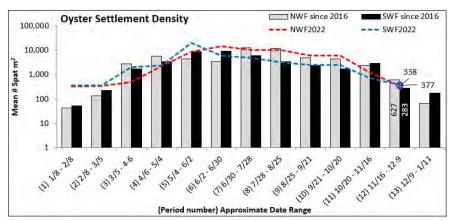

cline in oyster settlement activity in both forks of the river as we enter the cooler winter months. In the Northwest Fork, average spat density was 338 spat m<sup>2</sup> with nearly all, or 98%, of the activity occurring at the downstream site. This density was about 46% below the historical period average of 627 spat m<sup>2</sup> (see figure below) and was about 30% below the 482 spat m<sup>2</sup> counted during same period 2021.

Oyster spat settlement in the Southwest Fork was slightly higher than that in the NWF at 377 spat m<sup>2</sup> with about half, or 53%, of settlement activity occurring at the upstream site. Spat density was about 33% above the period average of 283 spat m<sup>2</sup> and was about 13% below the 432 spat m<sup>2</sup> counted during same period last year.



Figure shows mean oyster spat settlement for the Northwest Fork (gray bars) and the Southwest Fork (black bars) since 2016. Dashed lines show oyster spat settlement so far for 2022 in the NWF (red) and SWF (blue). Note logarithmic scale of vertical axis.

#### **Wastewater Surveillance of COVID-19**

The wastewater surveillance monitoring for the Biobot/CDC and WastewaterSCAN programs for COVID-19 showed the increase in virus during concentration the holidays, but the concentration is now on the decline. observations are consistent with what many virologists were predicting for the holiday season. Despite the high contagiousness of the present variants the virus concentrations were notably less than the record concentrations we measured last year in the Biobot/CDC program (figure right).