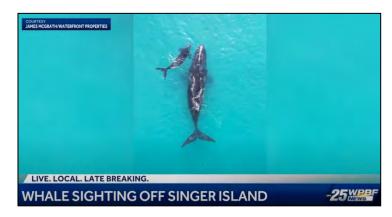

Clinton R. Yerkes

Water Reclamation - Environmental Education - River Restoration

On January 12<sup>th</sup>, 2023, we had a pair of extraordinarily rare marine visitors – a North Atlantic Right Whale and her calf spent the day just off the coast between Jupiter Inlet and Juno pier. They provided a great opportunity so see one of the rarest animals in the world, with latest estimates suggesting there are fewer than 350 animals remaining. At our meeting we will provide a summary of some of the fascinating aspects of these animals.