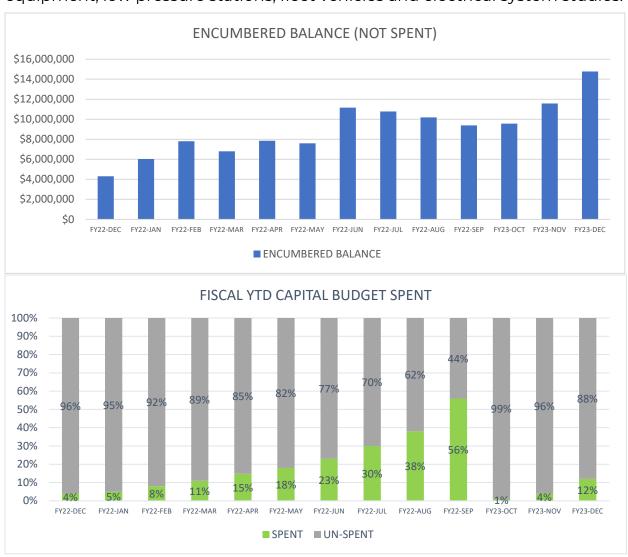

# B. LOXAHATCHEE RIVER DISTRICT DASHBOARD

Dr. Arrington reviewed the District Dashboard.