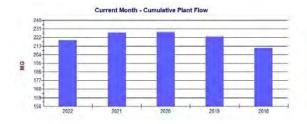

# B. LOXAHATCHEE RIVER DISTRICT DASHBOARD

Dr. Arrington reviewed the District Dashboard.