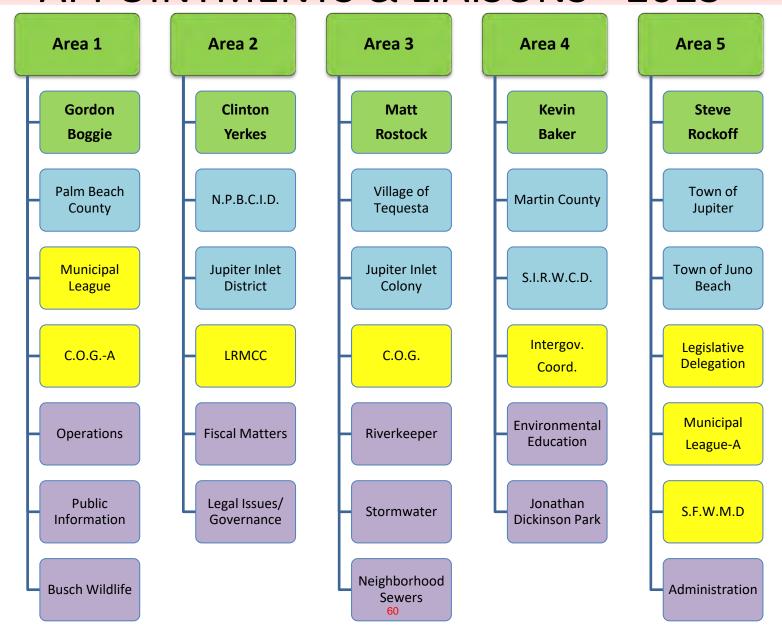

# AGENDA REGULAR MEETING #01-2023 JANUARY 19, 2023 – 7:00 PM AT DISTRICT OFFICES

ALSO, THE MEETING WILL BE AVAILABLE TO THE PUBLIC ONLINE AT: LOXAHATCHEERIVER.ORG/PUBLICMEETING

- 1. Call to Order & Pledge of Allegiance
- 2. Administrative Matters
  - A. Roll Call
  - B. Previous Meeting Minutes Page 3
  - C. Inauguration of Board Members & Oath of Office Page 10
  - D. Election of Officers Page 13
  - E. Additions and Deletions to the Agenda
- 3. Comments from the Public
- 4. Status Updates
  - A. Loxahatchee River Watershed Page 14
  - B. Loxahatchee River District Dashboard Page 15
- Consent Agenda (see next page)
- Regular Agenda
  - A. Consent Agenda Items Pulled for Discussion
  - B. Governing Board Appointments and Liaisons Page 59
  - C. Science Center at JILONA Construction Contract Award Page 61
- 7. Reports (see next page) Pulled for Discussion
- 8. Future Business Page 126
- 9. Board Comments
- 10. Adjournment