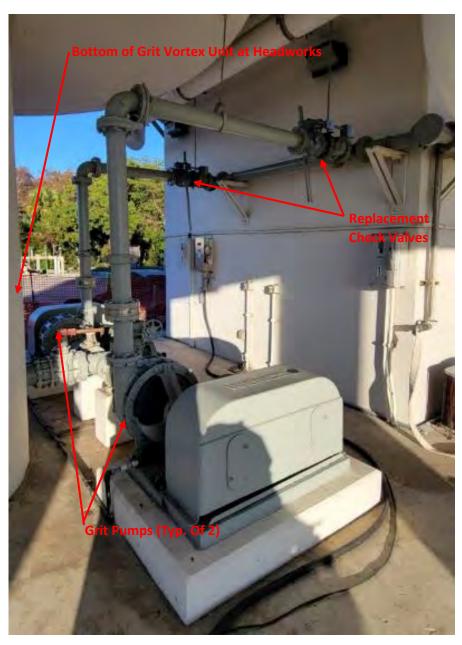

C. Low Pressure Pump Stations – to approve purchase

"THAT THE DISTRICT GOVERNING BOARD award ITB 23-001-00123 to Southeastern Pump in the amount of \$79,068.00."