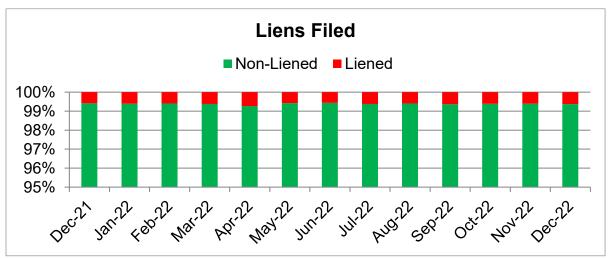

# B. LOXAHATCHEE RIVER DISTRICT DASHBOARD

Dr. Arrington reviewed the District Dashboard.