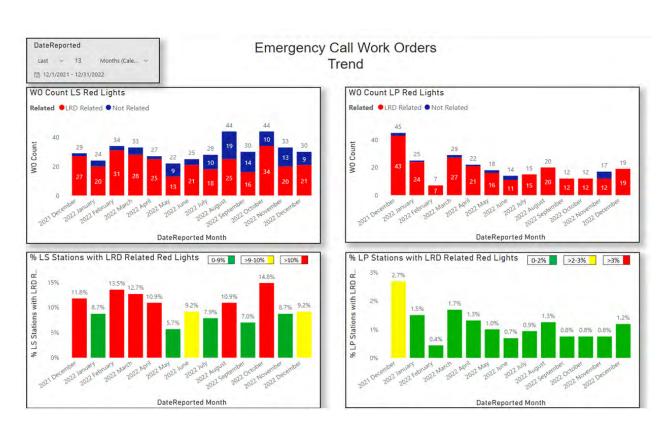

# B. LOXAHATCHEE RIVER DISTRICT DASHBOARD

Dr. Arrington reviewed the District Dashboard.