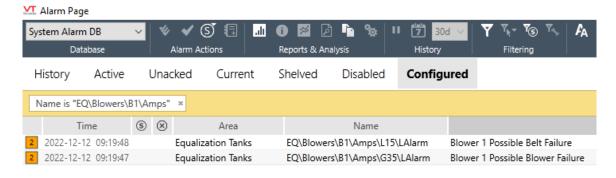

three (3) positive displacement blowers dedicated to providing process air blowers to the two equalization return ground storage tanks into the plant Supervisory Control and Data Acquisition (SCADA) system. The ability to remotely monitor and set operational limits/alarms based on the amperage draw of the blower motors will allow Staff to monitor the performance of the blowers and receive notifications when there is a potential operational issue. For example, upon indication of low motor amperes an alarm will advise the Operators and they can quickly troubleshoot the issue. Under this scenario, Operators would likely discover that the drive belt which couples the motor to the blower unit has failed/broken.



**Equalization Storage Tank - Blower No. 1 Status and SCADA Interface Screen** 



**Equalization Storage Tank - Blower Control SCADA Alarm Advisory** 

While the system integrator was onsite, the Operations Team also worked with the integrator to identify potential improvements to the operation of the injection well pump station control logic. Control logic improvements implemented included fine tuning of the rate at which injection well pump speeds are decreased prior to pump shut-off. These types of adjustments minimize potential hydraulic surges or water hammer effects which can occur when pumping units are shut-off too quickly. This phenomenon can also occur when valves on pressurized systems close quickly. These surges occur due to the abrupt change in the flow direction which causes a corresponding shockwave within the system. A diagram which provides a visual o