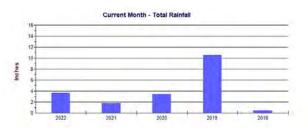

# B. LOXAHATCHEE RIVER DISTRICT DASHBOARD

Dr. Arrington reviewed the District Dashboard.