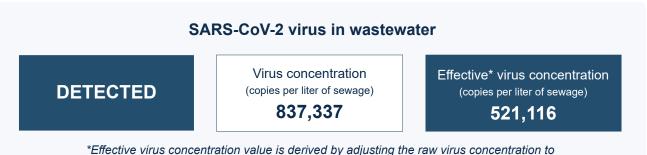

## Loxahatchee River District Headworks

Sample collection date: January 19, 2023

Effective virus concentration value is derived by adjusting the raw virus concentration to account for dilution and other factors.