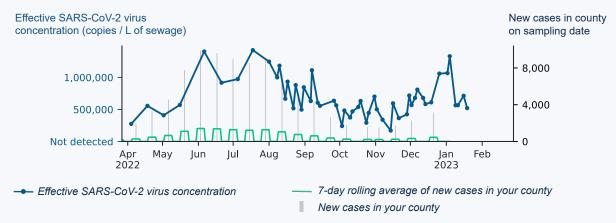

## Effective virus concentration over time

The effective virus concentration reported by Biobot is different from the results reported on CDC's <u>Covid Data Tracker</u>. CDC results are normalized using flow and population, whereas Biobot normalizes to a fecal strength indicator measured in your sample.

Learn more about Biobot's normalization and effective concentration methodologies by visiting <u>biobot.io/covid19-report-notes</u> and <u>support.biobot.io</u>

For county-level, regional and natiowide views of the data, please visit <u>biobot.io/data</u>