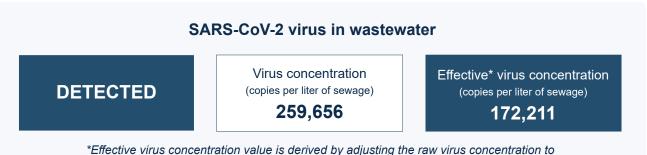

## Loxahatchee River District Headworks

Sample collection date: April 19, 2023

Effective virus concentration value is derived by adjusting the raw virus concentration to account for dilution and other factors.