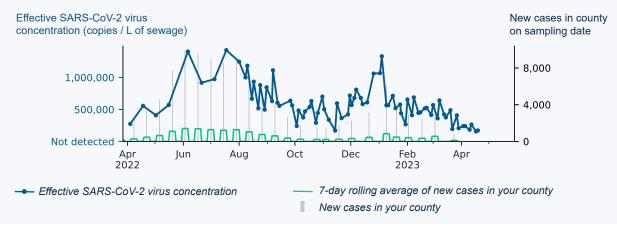

## Effective virus concentration over time

The effective virus concentration reported by Biobot is different from the results reported on CDC's <u>Covid Data Tracker</u>. CDC results are normalized using flow and population, whereas Biobot normalizes to a fecal strength indicator measured in your sample.