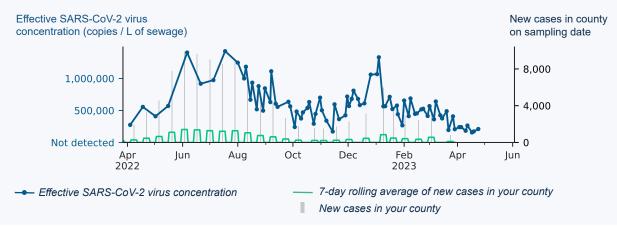

## Effective virus concentration over time

The effective virus concentration reported by Biobot is different from the results reported on CDC's <u>Covid Data Tracker</u>. CDC results are normalized using flow and population, whereas Biobot normalizes to a fecal strength indicator measured in your sample.