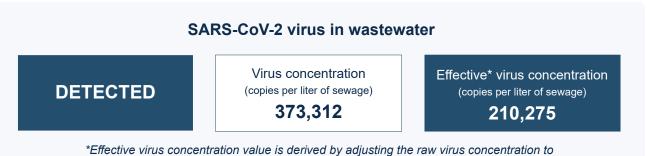

## Loxahatchee River District Headworks

Sample collection date: April 24, 2023

Effective virus concentration value is derived by adjusting the raw virus concentration to account for dilution and other factors.