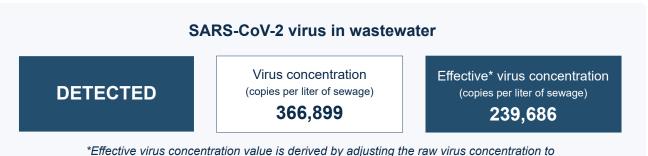

## Loxahatchee River District Headworks

Sample collection date: April 3, 2023

Effective virus concentration value is derived by adjusting the raw virus concentration to account for dilution and other factors.