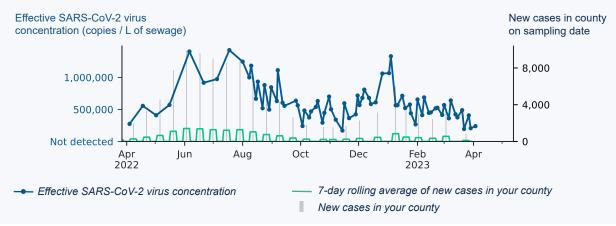

## Effective virus concentration over time

The effective virus concentration reported by Biobot is different from the results reported on CDC's <u>Covid Data Tracker</u>. CDC results are normalized using flow and population, whereas Biobot normalizes to a fecal strength indicator measured in your sample.