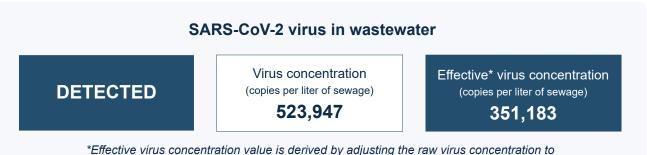

## Loxahatchee River District Headworks

Sample collection date: May 10, 2023

Effective virus concentration value is derived by adjusting the raw virus concentration to account for dilution and other factors.