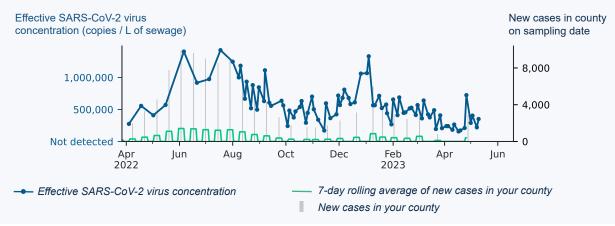

## Effective virus concentration over time

The effective virus concentration reported by Biobot is different from the results reported on CDC's <u>Covid Data Tracker</u>. CDC results are normalized using flow and population, whereas Biobot normalizes to a fecal strength indicator measured in your sample.

Learn more about Biobot's normalization and effective concentration methodologies by visiting <u>biobot.io/covid19-report-notes</u> and <u>support.biobot.io</u>

For county-level, regional and natiowide views of the data, please visit <u>biobot.io/data</u>