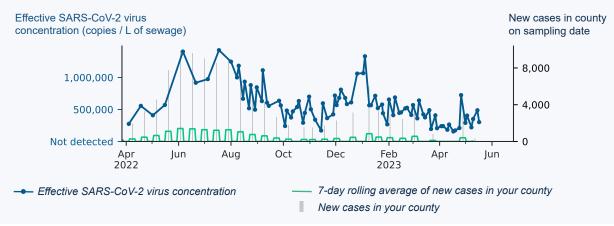

## Effective virus concentration over time

The effective virus concentration reported by Biobot is different from the results reported on CDC's <u>Covid Data Tracker</u>. CDC results are normalized using flow and population, whereas Biobot normalizes to a fecal strength indicator measured in your sample.

Learn more about Biobot's normalization and effective concentration methodologies by visiting <u>biobot.io/covid19-report-notes</u> and <u>support.biobot.io</u>

For county-level, regional and natiowide views of the data, please visit <u>biobot.io/data</u>