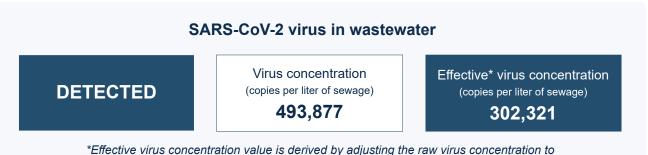

## Loxahatchee River District Headworks

Sample collection date: May 17, 2023

Effective virus concentration value is derived by adjusting the raw virus concentration to account for dilution and other factors.