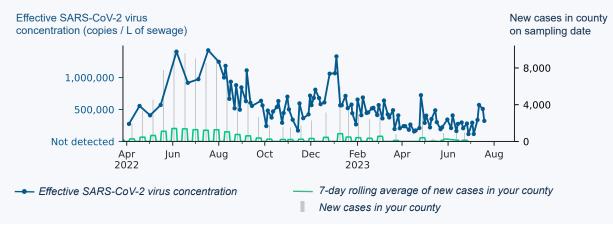

## Effective virus concentration over time

The effective virus concentration reported by Biobot is different from the results reported on CDC's <u>Covid Data Tracker</u>. CDC results are normalized using flow and population, whereas Biobot normalizes to a fecal strength indicator measured in your sample.

Learn more about Biobot's normalization and effective concentration methodologies by visiting <u>biobot.io/covid19-report-notes</u> and <u>support.biobot.io</u>

For county-level, regional and natiowide views of the data, please visit <u>biobot.io/data</u>