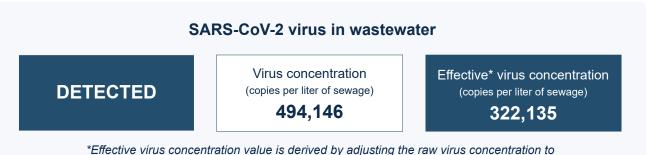

## Loxahatchee River District Headworks

Sample collection date: July 19, 2023

Effective virus concentration value is derived by adjusting the raw virus concentration to account for dilution and other factors.