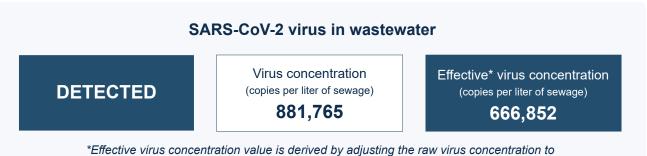

## Loxahatchee River District Headworks

Sample collection date: July 24, 2023

Effective virus concentration value is derived by adjusting the raw virus concentration to account for dilution and other factors.