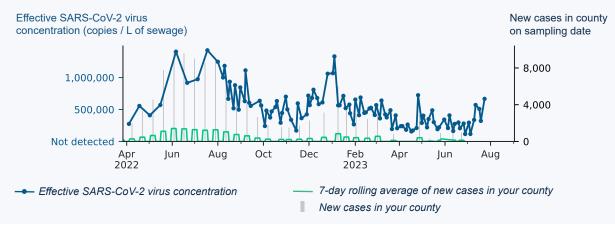

## Effective virus concentration over time

The effective virus concentration reported by Biobot is different from the results reported on CDC's <u>Covid Data Tracker</u>. CDC results are normalized using flow and population, whereas Biobot normalizes to a fecal strength indicator measured in your sample.

Learn more about Biobot's normalization and effective concentration methodologies by visiting <u>biobot.io/covid19-report-notes</u> and <u>support.biobot.io</u>

For county-level, regional and natiowide views of the data, please visit <u>biobot.io/data</u>