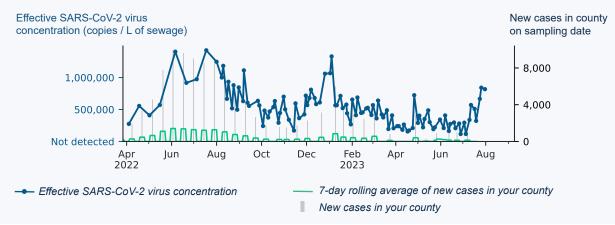

## Effective virus concentration over time

The effective virus concentration reported by Biobot is different from the results reported on CDC's <u>Covid Data Tracker</u>. CDC results are normalized using flow and population, whereas Biobot normalizes to a fecal strength indicator measured in your sample.

Learn more about Biobot's normalization and effective concentration methodologies by visiting <u>biobot.io/covid19-report-notes</u> and <u>support.biobot.io</u>

For county-level, regional and natiowide views of the data, please visit <u>biobot.io/data</u>