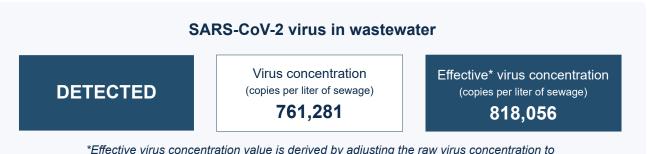

## Loxahatchee River District Headworks

Sample collection date: July 31, 2023

\*Effective virus concentration value is derived by adjusting the raw virus concentration to account for dilution and other factors.