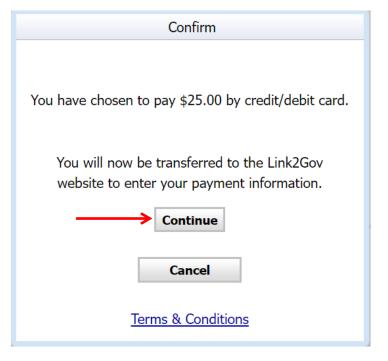

# Selecting Payment Method & Payment Confirmation

- 7. Choose your payment method
- Select our payment amount.Click continue after completing your selection.
- You will be prompted to confirm your payment amount to continue