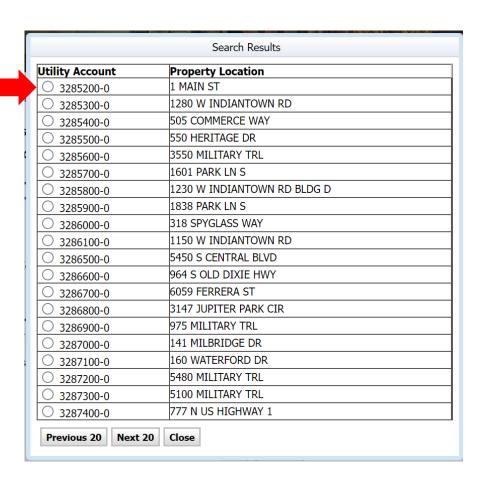

### **Account Search Results**

# **Current Charges & Payment History**

6. Click "Make a Payment"
Button, Located Above
Current Charges

| Utility Account:   | 3285200-0              |
|--------------------|------------------------|
| Block/Lot/Qual:    | 60434.0 30 47.0040 000 |
| Property Location: | 1 MAIN ST              |
| Service Location:  |                        |