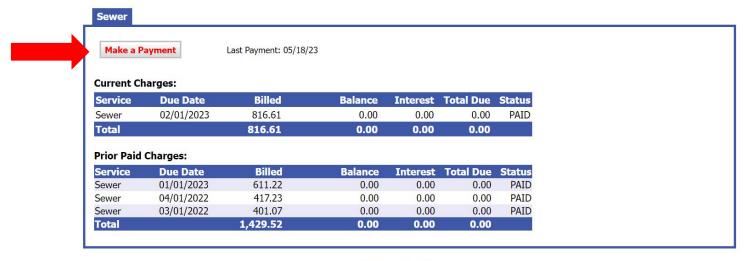

# **Current Charges & Payment History**

6. Click "Make a Payment"
Button, Located Above
Current Charges

| Utility Account:   | 3285200-0              |
|--------------------|------------------------|
| Block/Lot/Qual:    | 60434.0 30 47.0040 000 |
| Property Location: | 1 MAIN ST              |
| Service Location:  |                        |