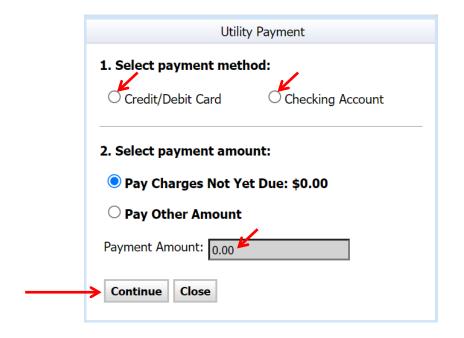

# Selecting Payment Method & Payment Confirmation

- 7. Choose your payment method
- Select our payment amount.Click continue after completing your selection.
- You will be prompted to confirm your payment amount to continue