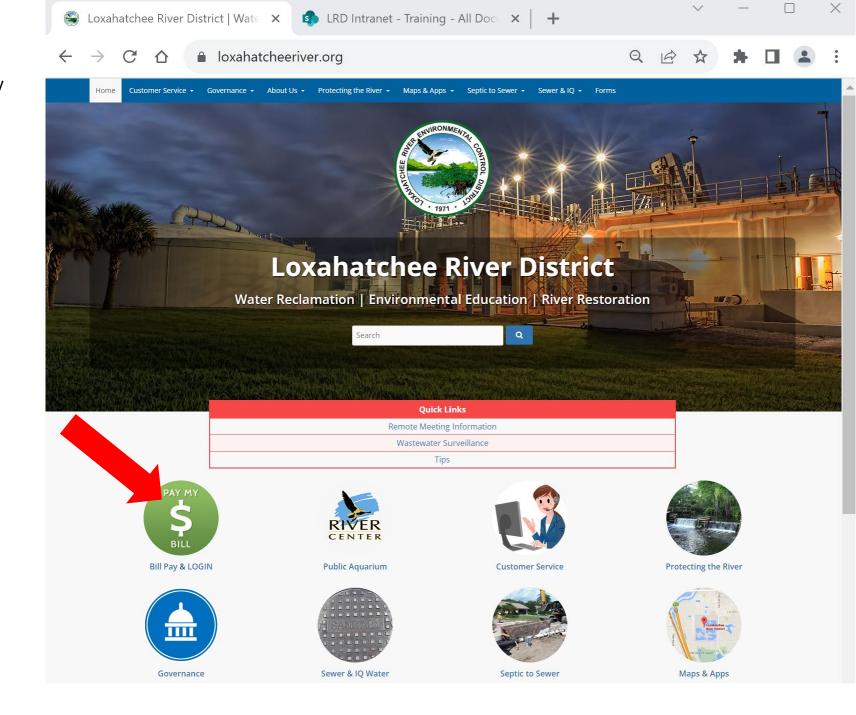

# **Guest Payment**

Please see the other instructions to setup AutoPay

- 1. Using your web browser go to <a href="https://www.loxahatcheeriver.org">www.loxahatcheeriver.org</a>
- 2. Click on the "Bill Pay & LOGIN" Link

# Navigating to Online Payment & Account Portal

3. Click the link under District's Online Payment & Account Portal to Pay as a guest or create and manage an account.