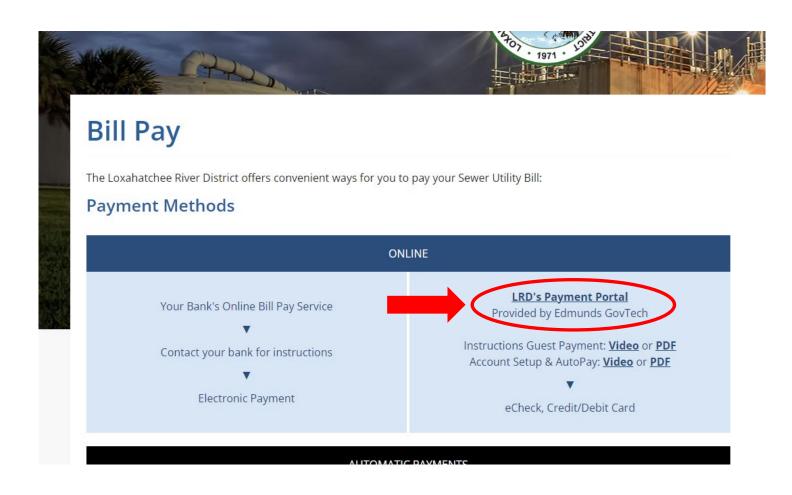

# Navigating to Online Payment & Account Portal

3. Click the link under District's Online Payment & Account Portal to Pay as a guest or create and manage an account.