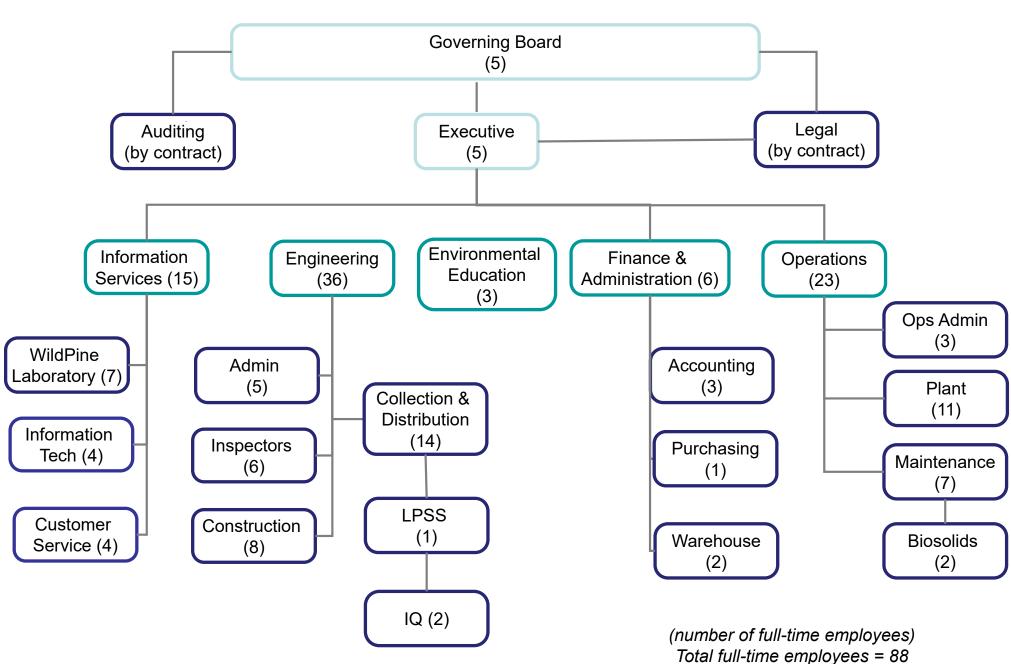

192 |
|                                          |                  |
| EXPENSES                                 |                  |
| Operating Expenses                       | \$<br>21,459,550 |
| Capital Improvements                     | 3,036,000        |
| Renewal and Replacement                  | 9,881,642        |
| TOTAL EXPENSES                           | \$<br>34,377,192 |

This Resolution adopted by the Governing Board of the Loxahatchee River Environmental Control District on this 19<sup>th</sup> day of September, 2024.

Vote: Ves Gordon M. Boggie, Vice Chairman

Vote: Ves Gordon M. Boggie, Vice Chairman

Clinton R. Yerkes, Treasurer Kevin Baker, Secretary

Dr. Matt Rostock, Assistant Secretary/Treasurer

#### Loxahatchee River District Organization Chart Fiscal Year 2025



#### **Budget Summary**

| · · · · · · · · · · · · · · · · · · ·    | FY 2024<br>Budget | FY 2025<br>Budget | Percent<br>Change |
|------------------------------------------|-------------------|-------------------|-------------------|
| Revenues                                 |                   |                   |                   |
| Operating Revenues                       |                   |                   |                   |
| Regional Sewer Service                   | \$ 18,528,000     | \$ 19,029,455     | 2.71%             |
| IQ Water Charges                         | 2,417,000         | 2,500,000         | 3.43%             |
| Standby Sewer Service                    | 79,000            | 100,000           | 26.58%            |
| Administration and Engineering Fees